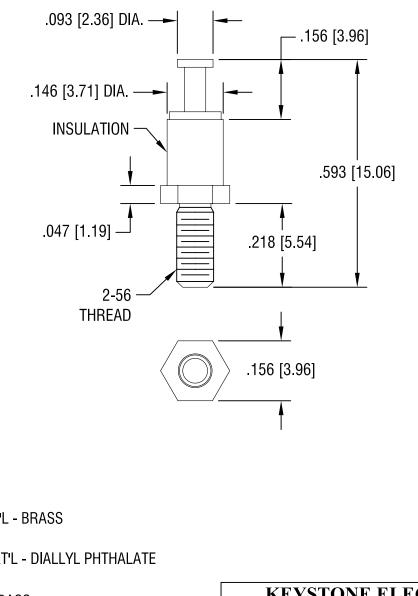

THIS DOCUMENT IS THE PROPERTY OF KEYSTONE ELECTRONICS CORP, AND SHALL NOT BE REPROUCED, DISTRIBUTED OR USED AS A BASIS FOR MANUFACTURE WITHOUT PROR WRITEN PERMISSION FROM KEYSTONE ELECTRONICS CORP.

MATERIAL

DATE

- 1. TERMINAL: MAT'L BRASS FINISH: TIN
- 2. INSULATION: MAT'L DIALLYL PHTHALATE COLOR: BLUE

DESCRIPTION

| 3. BASE: MAT'L - BRASS |
|------------------------|
| FINISH: TIN            |

## **KEYSTONE ELECTRONICS CORP.** ASTORIA, N.Y. 11105-2017 PART NAME

| INSULATED THREADED TURRETS |
|----------------------------|
|----------------------------|

## AS NOTED

|   |      |                                                           |      | DRN BY | N.T. | DATE 5.03.07 |
|---|------|-----------------------------------------------------------|------|--------|------|--------------|
| I |      | AS NOTED                                                  |      | APP'D  | LN   | SCALE 4X     |
|   |      | TOLERANCES INCH [MM]<br>DECIMAL $\pm .005$ [ $\pm 0.15$ ] | CODE | DWG N  | 10.  |              |
|   | REV. | ANGULAR ± 1°<br>UNLESS OTHERWISE SPECIFIED                | C/M  | 11503  |      |              |