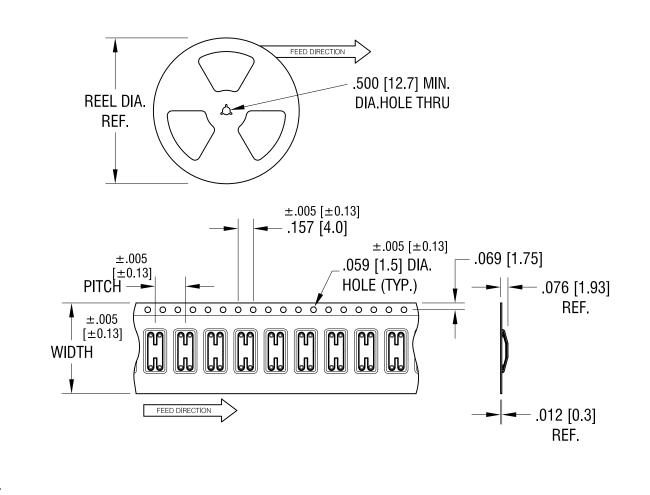

## NOTE:

1. TAPE AND REEL SPECIFICATIONS:

TAPE: MAT'L - ALL CONDUCTIVE POLYSTYRENE CARRIER ANSI/EIA-481 STANDARD, 24 MM WIDE; 8 MM PITCH REEL: 13.0 [1330] DIA. 5000 PIECES OF P/N 112 REV.D PER REEL.

|          |                          |                                       |                                                                                                                                                   | LECTRONICS CORP.<br>A, N.Y. 11105-2017 • Tel (718) 956-8900 |
|----------|--------------------------|---------------------------------------|---------------------------------------------------------------------------------------------------------------------------------------------------|-------------------------------------------------------------|
|          |                          | PART NAME<br>CONTACT ON TAPE AND REEL |                                                                                                                                                   |                                                             |
|          |                          | MATERIAL AS NOTED                     |                                                                                                                                                   |                                                             |
| 1        |                          | 1                                     | AS NOTED                                                                                                                                          | APP'D LN SCALE N/A                                          |
| 12.11.14 | CHANGE AS PER ECN 14-122 | A                                     |                                                                                                                                                   | CODE DWG NO.                                                |
| DATE     | DESCRIPTION              | REV.                                  | $\begin{array}{ccc} \text{DECIMAL} & \pm .010 & [\pm 0.25 ] \\ \text{ANGULAR} & \pm 1^{\circ} & \\ \text{UNLESS OTHERWISE SPECIFIED} \end{array}$ | C 112TR                                                     |