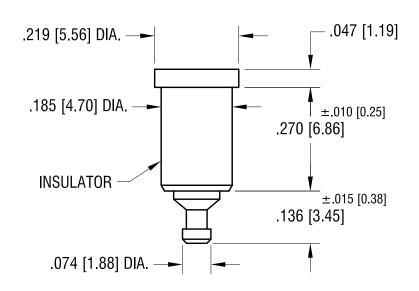

## NOTES:

1. SPRING: MAT'L - BERYLLIUM COPPER (QQ-C-533)

2. BODY: MAT'L - BRASS 3. BUSHING: MAT'L - PTFE

| KEYSTONE ELECTRONICS CORP.                                        |         |              |  |  |  |
|-------------------------------------------------------------------|---------|--------------|--|--|--|
| www.keyelco.com • NEW HYDE PARK NY 11040 • Tel (516)328-7500      |         |              |  |  |  |
| PART NAME                                                         |         |              |  |  |  |
| PTFE INSULATED TEST JACK                                          |         |              |  |  |  |
| MATERIAL                                                          |         |              |  |  |  |
| AS NOTED                                                          |         |              |  |  |  |
| FINISH                                                            | DRN BY  | DATE 7.10.07 |  |  |  |
| GOLD PLATE                                                        | APP'D   | SCALE        |  |  |  |
| 5.5                                                               | RH      | 4X           |  |  |  |
| TOLERANCES INCH [MM] CODE                                         | DWG NO. |              |  |  |  |
| DECIMAL ±.005 [±0.13]  ANGULAR ± 1°  LINI ESS OTHERWISE SPECIFIED | 110     | 10-          |  |  |  |