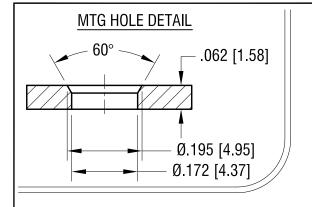

## NOTES:

1. SPRING: MAT'L - BERYLLIUM COPPER (QQ-C-533)

2. BODY: MAT'L - BRASS 3. BUSHING: MAT'L - PTFE

| KEYSTONE ELECTRONICS CORP.                                        |         |              |  |  |  |
|-------------------------------------------------------------------|---------|--------------|--|--|--|
| www.keyelco.com • NEW HYDE PARK NY 11040 • Tel (516)328-7500      |         |              |  |  |  |
| PART NAME                                                         |         |              |  |  |  |
| PTFE INSULATED TEST JACK                                          |         |              |  |  |  |
| MATERIAL                                                          |         |              |  |  |  |
| AS NOTED                                                          |         |              |  |  |  |
| FINISH                                                            | DRN BY  | DATE 7.10.07 |  |  |  |
| GOLD PLATE                                                        | APP'D   | SCALE        |  |  |  |
| 5.5                                                               | RH      | 4X           |  |  |  |
| TOLERANCES INCH [MM] CODE                                         | DWG NO. |              |  |  |  |
| DECIMAL ±.005 [±0.13]  ANGULAR ± 1°  LINI ESS OTHERWISE SPECIFIED | 110     | 10-          |  |  |  |