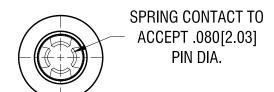

## NOTES:

1. SPRING: MAT'L - BERYLLIUM COPPER (QQ-C-533)

2. BODY: MAT'L - BRASS 3. BUSHING: MAT'L - PTFE

| KEYSTONE ELECTRONICS CORP.                                        |         |              |  |  |  |
|-------------------------------------------------------------------|---------|--------------|--|--|--|
| www.keyelco.com • NEW HYDE PARK NY 11040 • Tel (516)328-7500      |         |              |  |  |  |
| PART NAME                                                         |         |              |  |  |  |
| PTFE INSULATED TEST JACK                                          |         |              |  |  |  |
| MATERIAL                                                          |         |              |  |  |  |
| AS NOTED                                                          |         |              |  |  |  |
| FINISH                                                            | DRN BY  | DATE 7.10.07 |  |  |  |
| GOLD PLATE                                                        | APP'D   | SCALE        |  |  |  |
| 5.5                                                               | RH      | 4X           |  |  |  |
| TOLERANCES INCH [MM] CODE                                         | DWG NO. |              |  |  |  |
| DECIMAL ±.005 [±0.13]  ANGULAR ± 1°  LINI ESS OTHERWISE SPECIFIED | 110     | 10-          |  |  |  |