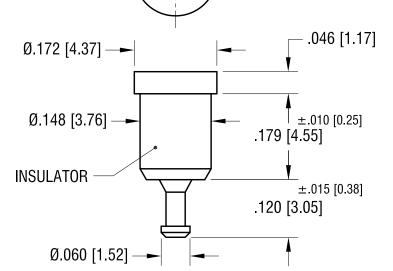

## NOTES:

1. TERMINAL JACK: MAT'L - BERYLLIUM COPPER (QQ-C-533)

2. BUSHING: MAT'L - PTFE

|          |                   |        |      | KEYSTONE ELECTRONICS CORP.  www.keyelco.com • NEW HYDE PARK NY 11040 • Tel (516)328-7500 |      |          |              |  |
|----------|-------------------|--------|------|------------------------------------------------------------------------------------------|------|----------|--------------|--|
|          |                   |        |      | PART NAME                                                                                |      |          |              |  |
|          |                   |        |      | PTFE INSULATED TEST JACK                                                                 |      |          |              |  |
|          | MATERIAL          |        |      |                                                                                          |      |          |              |  |
|          |                   |        |      | AS NOTED                                                                                 |      |          |              |  |
|          |                   |        |      | FINISH                                                                                   |      | DRN BY   | DATE 7.10.07 |  |
|          |                   |        | l .  | GOLD PLATE                                                                               |      | APP'D RH | SCALE 5X     |  |
| 11.17.08 | CHANGE AS PER ECN | 08-177 | A    |                                                                                          | CODE | DWG NO.  |              |  |
| DATE     | DESCRIPTION       |        | REV. | decimal ± .005 [± 0.13]<br>angular ± 1°<br>unless otherwise specified                    | С    |          | 11004-       |  |