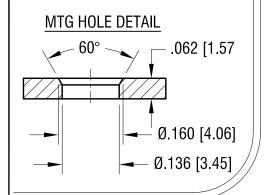

## NOTES:

1. TERMINAL JACK: MAT'L - BERYLLIUM COPPER (QQ-C-533)

2. BUSHING: MAT'L - PTFE

|          |                   |        |      | KEYSTONE ELECTRONICS CORP.  www.keyelco.com • NEW HYDE PARK NY 11040 • Tel (516)328-7500 |      |          |              |  |
|----------|-------------------|--------|------|------------------------------------------------------------------------------------------|------|----------|--------------|--|
|          |                   |        |      | PART NAME                                                                                |      |          |              |  |
|          |                   |        |      | PTFE INSULATED TEST JACK                                                                 |      |          |              |  |
|          | MATERIAL          |        |      |                                                                                          |      |          |              |  |
|          |                   |        |      | AS NOTED                                                                                 |      |          |              |  |
|          |                   |        |      | FINISH                                                                                   |      | DRN BY   | DATE 7.10.07 |  |
|          |                   |        | l .  | GOLD PLATE                                                                               |      | APP'D RH | SCALE 5X     |  |
| 11.17.08 | CHANGE AS PER ECN | 08-177 | A    |                                                                                          | CODE | DWG NO.  |              |  |
| DATE     | DESCRIPTION       |        | REV. | decimal ± .005 [± 0.13]<br>angular ± 1°<br>unless otherwise specified                    | С    |          | 11004-       |  |