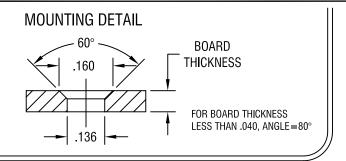

## NOTES:

DATE

1. PIN: MAT'L - BRASS

FINISH: TIN

2. BUSHING: MAT'L - PTFE (TEFLON)

DESCRIPTION

COLOR: WHITE

| KEYSTONE ELECTRONICS CORP.                                      |             |               |
|-----------------------------------------------------------------|-------------|---------------|
| ASTORIA, N.Y. 11105-2017                                        |             |               |
| PART NAME                                                       |             |               |
| PTFE INSULATED TERMINAL                                         |             |               |
| MATERIAL                                                        |             |               |
| AS NOTED                                                        |             |               |
| FINISH                                                          | DRN BY N.T. | DATE 11.02.07 |
| AS NOTED                                                        |             |               |
|                                                                 | APP'D LN    | SCALE 5X      |
| TOLERANCES INCH [MM] CODE                                       | DWG NO.     |               |
| DECIMAL ± .005 [± 0.15] ANGULAR ± 1° UNLESS OTHERWISE SPECIFIED | 11067       |               |