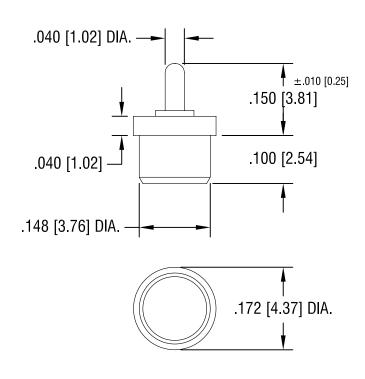

## NOTES:

DATE

1. PIN: MAT'L - BRASS

FINISH: TIN

2. BUSHING: MAT'L - PTFE (TEFLON)

DESCRIPTION

COLOR: WHITE

| KEYSTONE ELECTRONICS CORP.                                      |             |               |
|-----------------------------------------------------------------|-------------|---------------|
| ASTORIA, N.Y. 11105-2017                                        |             |               |
| PART NAME                                                       |             |               |
| PTFE INSULATED TERMINAL                                         |             |               |
| MATERIAL                                                        |             |               |
| AS NOTED                                                        |             |               |
| FINISH                                                          | DRN BY N.T. | DATE 11.02.07 |
| AS NOTED                                                        |             |               |
|                                                                 | APP'D LN    | SCALE 5X      |
| TOLERANCES INCH [MM] CODE                                       | DWG NO.     |               |
| DECIMAL ± .005 [± 0.15] ANGULAR ± 1° UNLESS OTHERWISE SPECIFIED | 11067       |               |