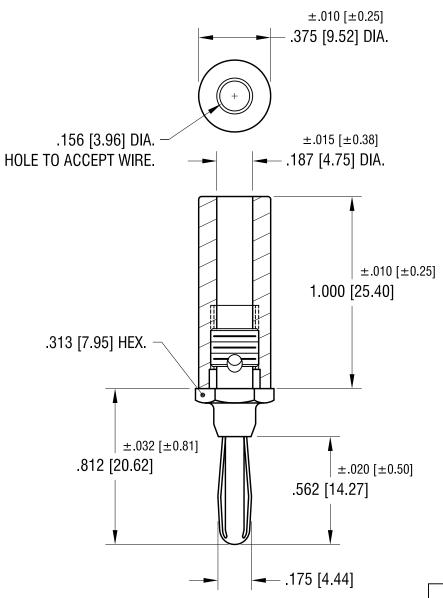

## NOTES:

1. SPRING: MAT'L - PHOSPHOR BRONZE

BODY: MAT'L - BRASS

FINISH - NICKEL PLATE

HANDLE: MAT'L - NYLON

| PART NO. | COLOR |
|----------|-------|
| 6082     | RED   |
| 6083     | BLACK |

## KEYSTONE ELECTRONICS CORP.

www.keyelco.com • ASTORIA, N.Y. 11105-2017 • Tel (718) 956-8900

PART NAME

BANANA PLUG, SOLDERLESS CONNECTION

MATERIAL

| $\Lambda \cap$ | N | $\sim$ | $\vdash$ | $\neg$ |
|----------------|---|--------|----------|--------|
| AS             | Ν | U      | ΙĿ       | D      |

|          |                          |      | <b>!</b>                                |      |        |       |          |
|----------|--------------------------|------|-----------------------------------------|------|--------|-------|----------|
| 12.03.10 | CHANGE AS PER ECN 10-083 | В    | FINISH                                  |      | DRN BY | BOONE | 1.16.06  |
| 12.03.10 | CHANGE AS PER ECN 10-085 | D    | AS NOTED                                |      | APP'D  | LN    | SCALE 2X |
| 9.17.08  | CHAGE AS PER ECN 08-159  | A    | TOLERANCES INCH [MM] $0.000$            | CODE | DWG N  | 10.   |          |
| DATE     | DESCRIPTION              | REV. | ANGULAR ± 1° UNLESS OTHERWISE SPECIFIED | С    |        | 60    | 82-6083  |