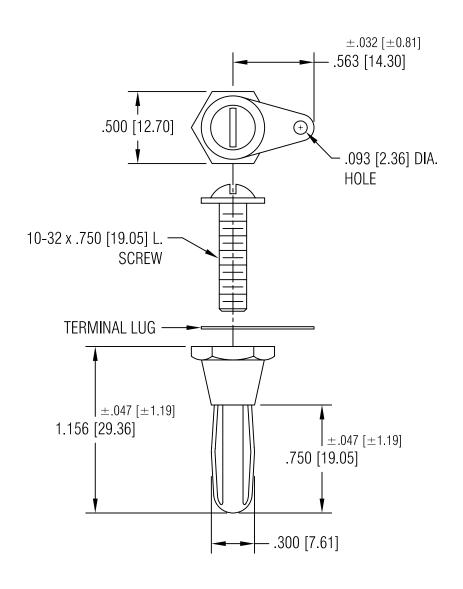

## NOTES:

DATE

1. SPRING: MAT'L - PHOSPHOR BRONZE

DESCRIPTION

REV.

BODY: MAT'L - BRASS

TERMINAL LUG: MAT'L - BRASS

SCREW: MAT'L - STEEL

| KEYSTONE ELECTRONICS CORP.                                      |                     |
|-----------------------------------------------------------------|---------------------|
| ASTORIA, N.Y. 11105-2017                                        |                     |
| PART NAME                                                       |                     |
| INTERNAL THREAD BANANA PLUG                                     |                     |
| MATERIAL                                                        |                     |
| AS NOTED                                                        |                     |
| NICKEL PLATE                                                    | BOONE DATE 11.30.06 |
| NICKEL PLATE                                                    | APP'D LN SCALE 1.5X |
| TOLERANCES INCH [MM] CODE                                       | DWG NO.             |
| DECIMAL ± .010 [± 0.25] ANGULAR ± 1° UNLESS OTHERWISE SPECIFIED | 6073                |