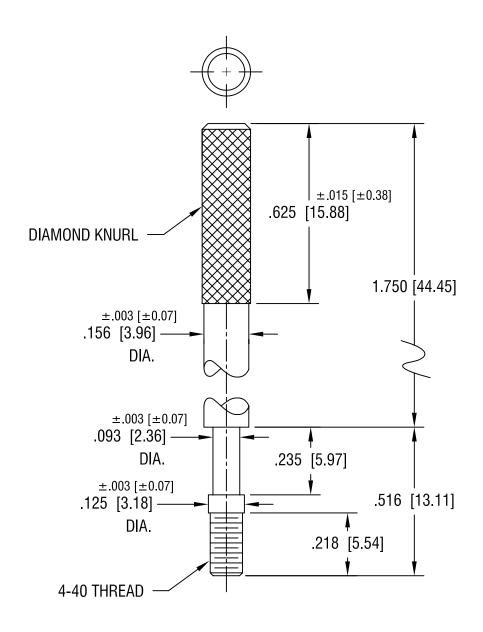

|                                   | KEYSTONE ELECTRONICS CORP.  ASTORIA, N.Y. 11105-2017  PART NAME  JACK SCREW, TURNABLE                                                                                                                                                                                                                                                                                                                                                                                                                                                                                                                                                                                                                                                                                                                                                                                                                                                                                                                                                                                                                                                                                                                                                                                                                                                                                                                                                                                                                                                                                                                                                                                                                                                                                                                                                                                                                                                                                                                                                                                                                                          |
|-----------------------------------|--------------------------------------------------------------------------------------------------------------------------------------------------------------------------------------------------------------------------------------------------------------------------------------------------------------------------------------------------------------------------------------------------------------------------------------------------------------------------------------------------------------------------------------------------------------------------------------------------------------------------------------------------------------------------------------------------------------------------------------------------------------------------------------------------------------------------------------------------------------------------------------------------------------------------------------------------------------------------------------------------------------------------------------------------------------------------------------------------------------------------------------------------------------------------------------------------------------------------------------------------------------------------------------------------------------------------------------------------------------------------------------------------------------------------------------------------------------------------------------------------------------------------------------------------------------------------------------------------------------------------------------------------------------------------------------------------------------------------------------------------------------------------------------------------------------------------------------------------------------------------------------------------------------------------------------------------------------------------------------------------------------------------------------------------------------------------------------------------------------------------------|
|                                   | MATERIAL STEEL  FINISH NICKEL PLATE  APP'D |
| 1.4.00 CHANGE AS PER ECN 00-003 A | TOLERANCES INCH [MM] CODE DWG NO.                                                                                                                                                                                                                                                                                                                                                                                                                                                                                                                                                                                                                                                                                                                                                                                                                                                                                                                                                                                                                                                                                                                                                                                                                                                                                                                                                                                                                                                                                                                                                                                                                                                                                                                                                                                                                                                                                                                                                                                                                                                                                              |
| DATE DESCRIPTION REV              | DECIMAL ± .010 [± 0.25 ] ANGULAR ± 1° UNLESS OTHERWISE SPECIFIED  C 2070                                                                                                                                                                                                                                                                                                                                                                                                                                                                                                                                                                                                                                                                                                                                                                                                                                                                                                                                                                                                                                                                                                                                                                                                                                                                                                                                                                                                                                                                                                                                                                                                                                                                                                                                                                                                                                                                                                                                                                                                                                                       |