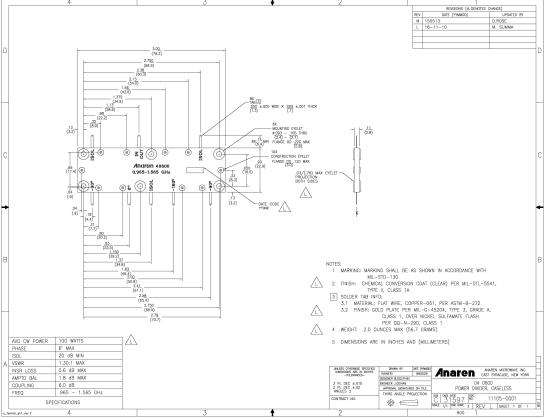

# **Outline Drawing**

USA/Canada: (315) 432-8909 Toll Free: (800) 411-6596 +44 2392-232392 Europe: