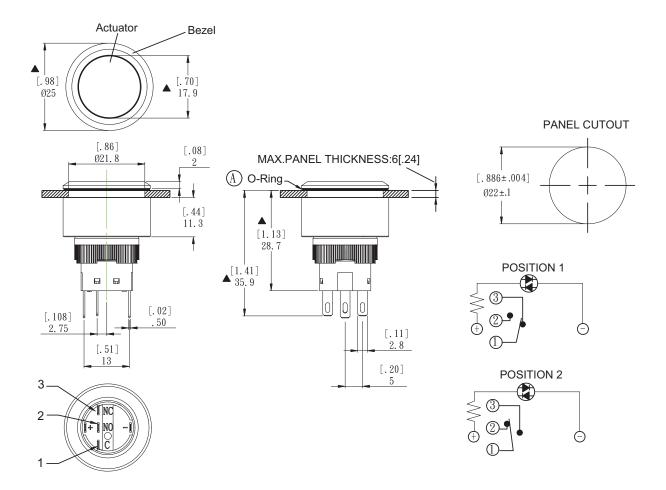

**Last Update:** 4-9-18 **Ref.** #: MS-101471

## Dimensions: mm (In.)



#### **Electrical Specifications:**

- Rating: Resistive load 3A/250VAC.
- Life: 50,000 make-and-break cylces at full load.
- Insulation Resistance: 1,000M $\Omega$  Min. at 500VDC
- Dielectric Strength: 2,000 V RMS@ sea level.
- Contact Resistance: 50mΩ Max. @1A 12VDC(inital value).

### **Mechanical Specifications:**

- Life: Momentary 1,000,000
- Operating Temperature: -20°C to 55°C

#### Note:

- Actuator Type: Transparent Blue Actuator LED in Blue only.
- LED Color: Blue
- RoHS Compliant

Illuminated Pushbutton Switch 107-KP87-F7-EV



Available from Mouser Electronics

www.mouser.com

1-800-346-6873

# **Mouser Electronics**

**Authorized Distributor** 

Click to View Pricing, Inventory, Delivery & Lifecycle Information:

Mountain Switch: 107-KP87-F7-EV