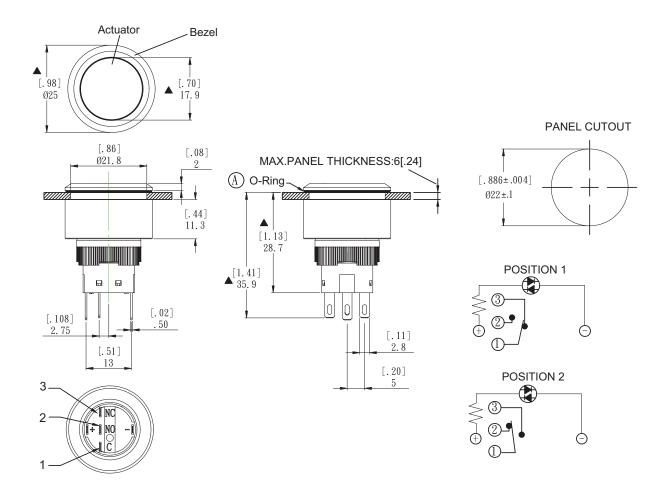

**Last Update:** 4-9-18 **Ref.** #: MS-101470

## Dimensions: mm (In.)



#### **Electrical Specifications:**

- Rating: Resistive load 3A/250VAC.
- Life: 50,000 make-and-break cylces at full load.
- Insulation Resistance: 1,000M $\Omega$  Min. at 500VDC
- Dielectric Strength: 2,000 V RMS@ sea level.
- Contact Resistance: 50mΩ Max. @1A 12VDC(inital value).

### **Mechanical Specifications:**

- Life: Momentary 1,000,000
- Operating Temperature: -20°C to 55°C

#### Note:

- Actuator Type: Transparent Green Actuator LED in Green only.
- LED Color: Green
- RoHS Compliant

Illuminated Pushbutton Switch 107-KP86-F6-EV



Available from Mouser Electronics

www.mouser.com

1-800-346-6873

# **Mouser Electronics**

**Authorized Distributor** 

Click to View Pricing, Inventory, Delivery & Lifecycle Information:

Mountain Switch: 107-KP86-F6-EV