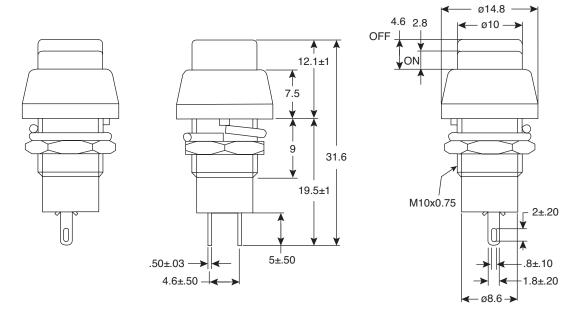

## **Dimensions: mm**

### **Mechanical Specifications:**

• Circuit: 2P SPST on-off

#### **Electrical Specifications:**

- Rating: 3A/125VAC, 1A/250VAC
- Contact resistance: 50mΩ max
- Insulation resistance: 500VDC 100MΩ min
- Dielectric strength: 1500VAC for 1 minute