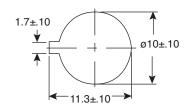

## **Dimensions: mm**



#### MOUNTING HOLE



### **Mechanical Specifications:**

• Circuit: 2P SPST on-off

#### **Electrical Specifications:**

- Rating: 3A/125VAC, 1A/250VAC
- Contact resistance: 50mΩ max
- Insulation resistance: 500VDC 100MΩ min
- Dielectric strength: 1500VAC for 1 minute

#### Note:

Available from Mouser Electronics

RoHS Compliant by Exemption

Pushbutton Switch 103-1423-EVX

| Mouser       | Button |
|--------------|--------|
| Stock No.    | Color  |
| 103-1423-EVX | Black  |



#### www.mouser.com 1-800-346-6873

Specifications are subject to change without notice. No liability or warranty implied by this information. Environmental compliance based on producer documentation.

# **Mouser Electronics**

Authorized Distributor

Click to View Pricing, Inventory, Delivery & Lifecycle Infor