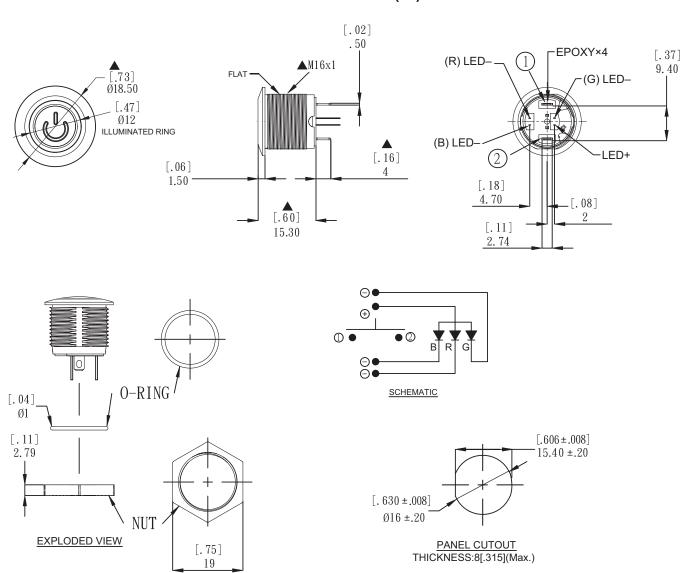

**Last Update:** 6-20-18 **Ref.** #: MS-101476

# Dimensions: mm (In.)



### **Electrical Specifications:**

- Rating: 2A/36VDC.
- Life: 200,000 Make-And-Break Cycles At Full Load.
- Insulation Resistance: 1,000M $\Omega$  Min. at 500VDC
- Dielectric Strength: 2,000V RMS@ sea level.
- Contact Resistance: 50mΩ Max. @1A/12VDC(Inital Value)

## **Mechanical Specifications:**

- Life: 1,000,000 Cycles.
- Operating Temperature: -20°C~+70°C

#### Note:

RoHS Compliant by Exemption

Illuminated Pushbutton Switch 108-163P0-EVX



www.mouser.com

1-800-346-6873

# **Mouser Electronics**

**Authorized Distributor** 

Click to View Pricing, Inventory, Delivery & Lifecycle Information:

 $\frac{\text{Mountain Switch}}{\text{108-163P0-EVX}}:$