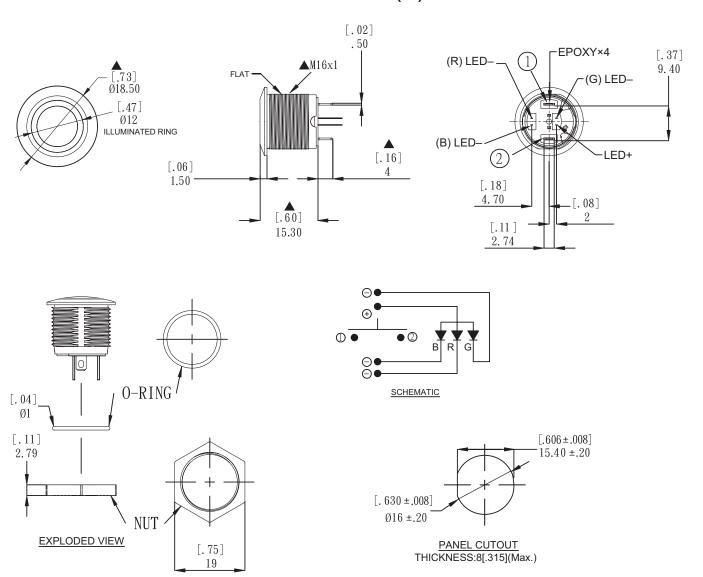

**Last Update:** 6-20-18 **Ref.** #: MS-101475

# Dimensions: mm (In.)



### **Electrical Specifications:**

- Rating: 2A/36VDC.
- Life: 200,000 Make-And-Break Cycles At Full Load.
- Insulation Resistance: 1,000M $\Omega$  Min. at 500VDC
- Dielectric Strength: 2,000V RMS@ sea level.
- Contact Resistance: 50mΩ Max. @1A/12VDC(Inital Value)

## **Mechanical Specifications:**

- Life: 1,000,000 Cycles.
- Operating Temperature: -20°C~+70°C

#### Note:

RoHS Compliant by Exemption

Illuminated Pushbutton Switch 108-163E0-EVX



Available from Mouser Electronics

www.mouser.com

1-800-346-6873

# **Mouser Electronics**

**Authorized Distributor** 

Click to View Pricing, Inventory, Delivery & Lifecycle Information:

Mountain Switch: 108-163E0-EVX