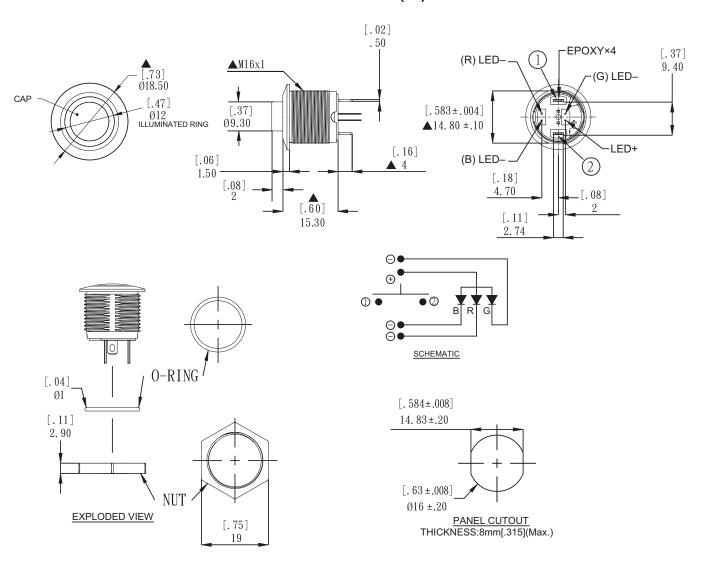

**Last Update:** 6-20-18 **Ref.** #: MS-101474

## Dimensions: mm (In.)



#### **Electrical Specifications:**

- Rating: 2A/36VDC.
- Life: 200,000 Make-And-Break Cycles At Full Load.
- Insulation Resistance: 1,000MΩ Min. at 500VDC
- Dielectric Strength: 2,000 V RMS@ sea level.
- Contact Resistance: 50mΩ Max. @1A/12VDC(Inital Value)

### **Mechanical Specifications:**

- Life: 1,000,000 Cycles.
- Operating Temperature: -20°C~+70°C

#### Note:

RoHS Compliant by Exemption

Illuminated Pushbutton Switch 108-161E0-EVX



Available from Mouser Electronics

www.mouser.com

1-800-346-6873

# **Mouser Electronics**

**Authorized Distributor** 

Click to View Pricing, Inventory, Delivery & Lifecycle Information:

Mountain Switch: 108-161E0-EVX