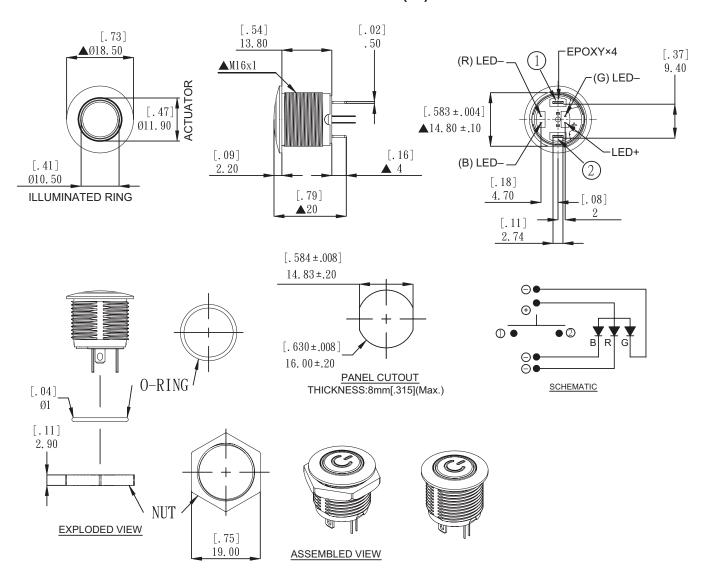

# Dimensions: mm (In.)

### **Electrical Specifications:**

- Rating: 2A/36VDC.
- Life: 200,000 Make-And-Break Cycles At Full Load.
- Insulation Resistance: 1,000M $\Omega$  Min. at 500VDC
- Dielectric Strength: 2,000 V RMS@ sea level.
- Contact Resistance: 50mΩ Max.

## **Mechanical Specifications:**

- Life: Momentary 1,000,000 Cycles.
- Operating Temperature: -20°C~+70°C
- Light Type: Power Logo
- LED Color: Red/Green/Blue