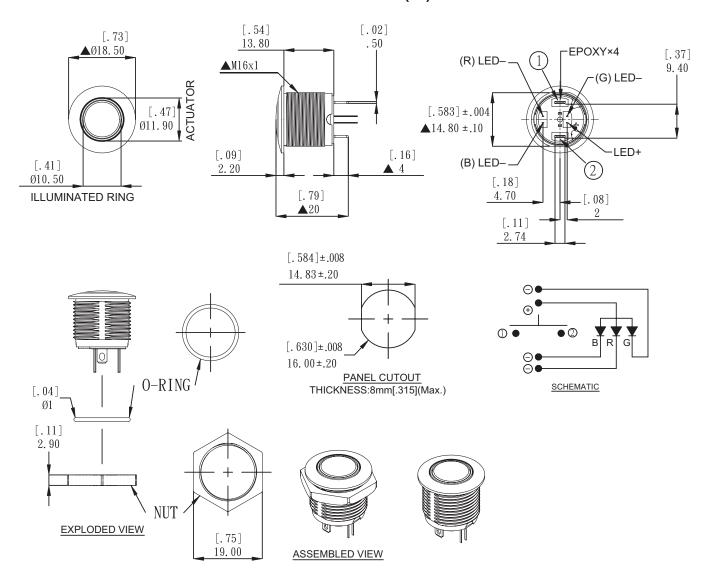

## Dimensions: mm (In.)

#### **Electrical Specifications:**

- Rating: 2A/36VDC.
- Life: 200,000 Make-And-Break Cycles At Full Load.
- Insulation Resistance: 1,000M $\Omega$  Min. at 500VDC
- Dielectric Strength: 2,000 V RMS@ sea level.
- Contact Resistance: 50mΩ Max.

### **Mechanical Specifications:**

- Life: Momentary 1,000,000 Cycles.
- Operating Temperature: -20°C t~+70°C
- Light Type: Ring
- LED Color: Red/Green/Blue