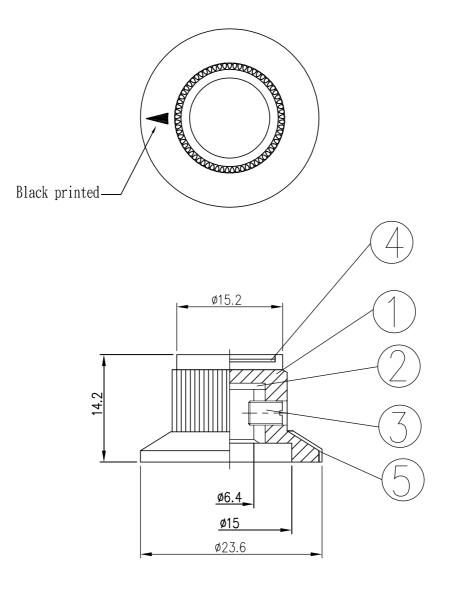

| 5                | Name      | plate      | 1      | Al          |              |                 |                 |                               |        |          |      |      |
|------------------|-----------|------------|--------|-------------|--------------|-----------------|-----------------|-------------------------------|--------|----------|------|------|
| 4 Aluminum plate |           | 1          | Al     |             |              |                 |                 |                               |        |          |      |      |
| 3 Screw          |           | 1          | Br     | ass alloy   | M3*P0.5*4L   |                 |                 |                               |        |          |      |      |
| 2 Metal insert   |           | 1          | Zii    | nc Alloy    | ø9.2*8L*ø6.4 |                 |                 |                               |        |          |      |      |
| 1                | 1 Housing |            | 1      | PF          | =            |                 |                 |                               |        |          |      |      |
| No               | D         | escription | Q'ty I |             | Material     | Spe             | cification      |                               | Finish |          | Rema | rk   |
| Drawn Checked    |           | Approved S |        | SCI BOM No. | Mode         |                 | Model Nar       | lame CONTROL KNO              |        | ROL KNOI | BS   |      |
| 袁浩徐              |           |            |        |             | Customer No. | 112-RN-117B/6.4 |                 | Model No                      | ).     | RN-117B  |      | Rev. |
| 03/05/'20        |           |            |        |             | Unit         | mm              | <del>©</del> Sh | nin Chin Industrial Co., Ltd. |        | o., Ltd. | X0   |      |