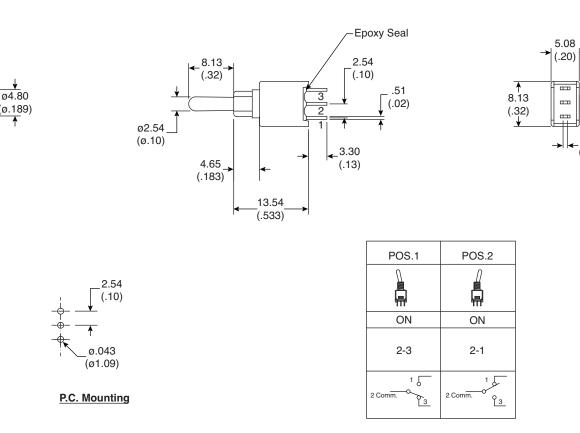

3

2

1

.76

(.03)

### Dimensions: mm (in.)





### Switch Function

### **Electrical Specifications:**

- Contact resistance: 20mΩ max. initial @ 2-4VDC 100mA
- Insulation resistance: 1,000MΩ min.
- Dieletric strength: 1,000 V RMS@sea level
- Rating: 1A / 250VAC; 3A / 120VAC or 28VDC
- **Mechanical Specifications:**
- Mechanical life: 50,000 make-and-break cycles
- Operating temperature: -30°C to 85°C

### Soldering Process:

- Manual Soldering: Use a soldering iron of 30 watts, controlled at 350°C approximately 5 sec. while applying Solder.
- Wave Soldering: Recommended soldering temperature: 260±5°C Duration of solder immersion: 5±1 sec.
  - (PCB is 1.6mm in thickness)

Note:

• RoHS Compliant by Exemption

## Sealed Sub-Miniature Toggle Switch 108-2AS1T3233-EVX

### Available from Mouser Electronics

### 1-800-346-6873 www.mouser.