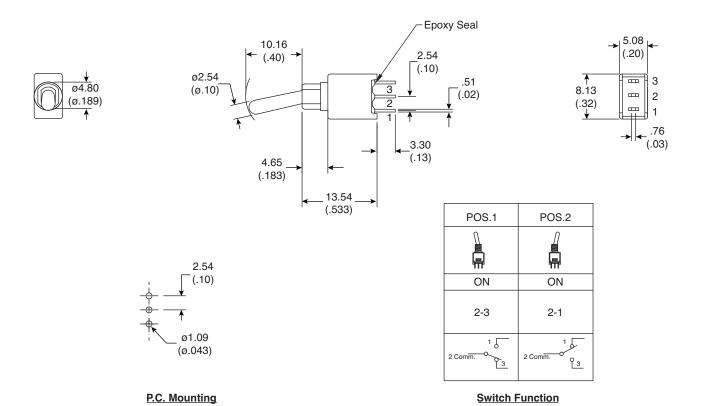

**Last Update:** 6-10-10 **Ref.** #: MS-100920

### Dimensions: mm (in.)





#### **Electrical Specifications:**

- Contact resistance: 20mΩ max. initial @ 2-4VDC 100mA
- Insulation resistance:  $1,000M\Omega$  min.
- Dieletric strength: 1,000 V RMS@sea level
- Rating: 1A / 250VAC; 3A / 120VAC or 28VDC

#### **Mechanical Specifications:**

- Mechanical life: 50,000 make-and-break cycles
- Operating temperature: -30°C to 85°C

#### **Soldering Process:**

- Manual Soldering: Use a soldering iron of 30 watts, controlled at 350°C approximately 5 sec. while applying Solder.
- Wave Soldering: Recommended soldering temperature: 260±5°C
   Duration of solder immersion: 5±1 sec.
   (PCB is 1.6mm in thickness)

## Sealed Sub-Miniature Toggle Switch 108-2AS1T1203-EVX



Note:

RoHS Compliant by Exemption

Available from Mouser Electronics

www.mouser.com

1-800-346-6873

#