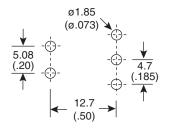

# **DIMENSIONS:** mm (in.)







#### SWITCH FUNCTION

|           | T           |
|-----------|-------------|
| POS.1     | POS.2       |
| <b>*</b>  | <b>.</b>    |
| ON        | (ON)        |
| 2-3       | 2-1         |
| 2 Comm. 3 | 2 Comm. 3 0 |



PC MOUNTING

## **Mechanical Specifications:**

Operating Temperature: -30°C to +85°C

#### Note:

RoHS Compliant by exemption

## **Electrical Specifications:**

- Contact Resistance: 10mΩ max. initial @ 2-4VDC 100mA
- Insulation Resistance: 1,000MΩ min.
- Rating: 2A/ 250VAC, 5A/ 120VAC or 28VDC
- Dielectric Strength: 1,000 V RMS@ sea level

# **Materials:**

- Case: Diallyl phthalate (DAP)
- Acutuator: Brass, chrome plated
- Bushing: Brass, nickel plated
- Housing: Stainless steel
- Terminal/Contact: Silver plated

Toggle Switch
108-1MS2T2B4M6QE-EVX



Available from Mouser Electronics

www.mouser.com

1-800-346-6873

# **Mouser Electronics**

**Authorized Distributor** 

Click to View Pricing, Inventory, Delivery & Lifecycle Information:

Mountain Switch:

108-1MS2T2B4M6QE-EVX