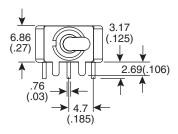

# **DIMENSIONS:** mm (in.)







#### SWITCH FUNCTION

|           | T           |
|-----------|-------------|
| POS.1     | POS.2       |
| <b>*</b>  | <b>.</b>    |
| ON        | (ON)        |
| 2-3       | 2-1         |
| 2 Comm. 3 | 2 Comm. 3 0 |



PC MOUNTING

## **Mechanical Specifications:**

Operating Temperature: -30°C to +85°C

#### Note:

RoHS Compliant by exemption

## **Electrical Specifications:**

- Contact Resistance: 10mΩ max. initial @ 2-4VDC 100mA
- Insulation Resistance: 1,000MΩ min.
- Rating: 2A/ 250VAC, 5A/ 120VAC or 28VDC
- Dielectric Strength: 1,000 V RMS@ sea level

# **Materials:**

- Case: Diallyl phthalate (DAP)
- Acutuator: Brass, chrome plated
- Bushing: Brass, nickel plated
- Housing: Stainless steel
- Terminal/Contact: Silver plated

Toggle Switch
108-1MS2T2B4M6QE-EVX



Available fr