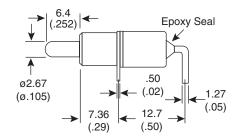

# **DIMENSIONS:** mm (in.)







#### SWITCH FUNCTION

|           | T           |
|-----------|-------------|
| POS.1     | POS.2       |
| <b>*</b>  | <b>.</b>    |
| ON        | (ON)        |
| 2-3       | 2-1         |
| 2 Comm. 3 | 2 Comm. 3 0 |



PC MOUNTING

## **Mechanical Specifications:**

Operating Temperature: -30°C to +85°C

#### Note:

RoHS Compliant by exemption

## **Electrical Specifications:**

- Contact Resistance: 10mΩ max. initial @ 2-4VDC 100mA
- Insulation Resistance: 1,000MΩ min.
- Rating: 2A/ 250VAC, 5A/ 120VAC or 28VDC
- Dielectric Strength: 1,000 V RMS@ sea level

# **Materials:**

- Case: Diallyl phthalate (DAP)
- Acutuator: Brass, chrome plated
- Bushing: Brass, nickel plated
- Housing: Stainless steel
- Terminal/Contact: Silver plated

Toggle Switch
108-1MS2T2B4M6QE-EVX



Available from