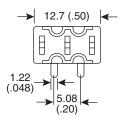

# **DIMENSIONS:** mm (in.)







#### SWITCH FUNCTION

|           | T           |
|-----------|-------------|
| POS.1     | POS.2       |
| <b>*</b>  | <b>.</b>    |
| ON        | (ON)        |
| 2-3       | 2-1         |
| 2 Comm. 3 | 2 Comm. 3 0 |



PC MOUNTING

## **Mechanical Specifications:**

Operating Temperature: -30°C to +85°C

#### Note:

RoHS Compliant by exemption

## **Electrical Specifications:**

- Contact Resistance: 10mΩ max. initial @ 2-4VDC 100mA
- Insulation Resistance: 1,000MΩ min.
- Rating: 2A/ 250VAC, 5A/ 120VAC or 28VDC
- Dielectric Strength: 1,000 V RMS@ sea level

# **Materials:**

- Case: Diallyl phthalate (DAP)
- Acutuator: Brass, chrome plated
- Bushing: Brass, nickel plated
- Housing: Stainless steel
- Terminal/Contact: Silver plated

Toggle Switch
108-1MS2T2B4M6QE-EVX



Available from M