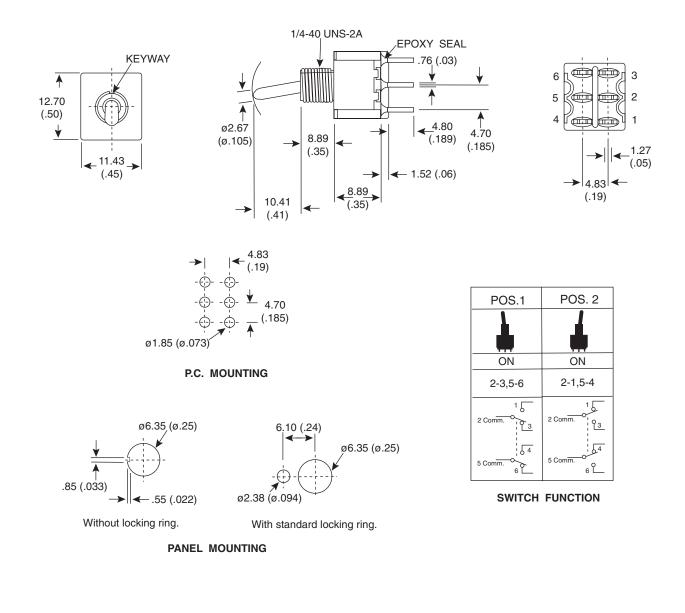

## **DIMENSIONS:** mm (in.)



### **Electrical Specifications:**

- Electrical Life: 40,000 make-and-break cycles at full load
- Contact Resistance: 10m
  max. initial @ 2-4VDC 100mA
- Insulation Resistance: 1,000M $\Omega$  min.
- Dielectric Strength: 1,000 V RMS@ sea level
- Rating: 2A/250VAC; 5A/120VAC or 28VDC
- **Mechanical Specifications:**
- Operating Temperature: -30°C to +85°C

#### Note:

RoHS compliant by exemption

#### Materials:

- Case: Diallyl phthalate (DAP)
- Acutuator: Brass, chrome plated
- Bushing: Brass, nickel plated
- Housing: Stainless steel .
- Terminal/Contact: Silver or gold plated

1-800-346-6873



# **Toggle Switch** 108-1MD1T1B1M2QE-EVX

# Available from Mouser Electronics

www.mouser.com

Specifications are subject to change without notice. No liability or warranty implied by this inf