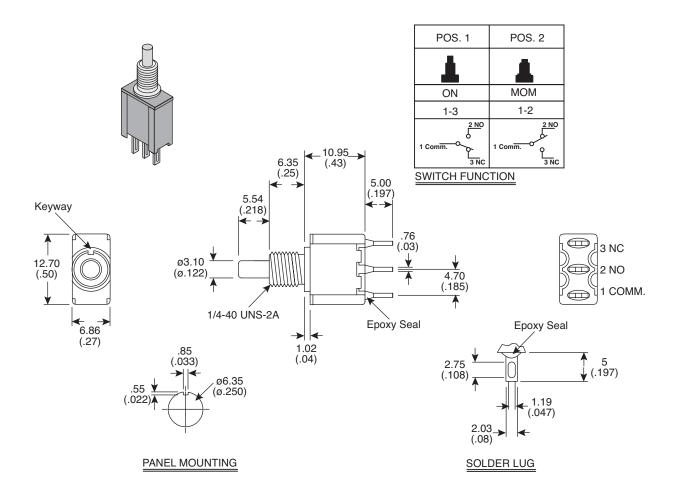

## Dimensions: mm (In.)

#### Note:

RoHS compliant by exemption

Snap-Acting Pushbutton Switch 107-3004-EVX

Available from Mouser Electronics

www.mouser.com

1-800-346-6873