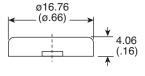

## **Piezoelectric Buzzer (External Drive)**

Date: 05/30/12

**DIMENSIONS:** mm (in.)