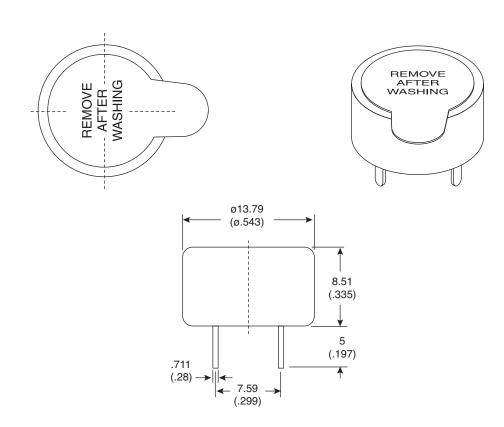

## **Part Number:**

254-15210-ROX

Piezoelectric Buzzer (Self-Drive)

KT-400269

#### **Materials:**

- · Case: PC
- Pin pitch: .299"± .012"; tin plated brass

**Available from Mouser Electronics** 

www.mouser.com

(800) 346-6873