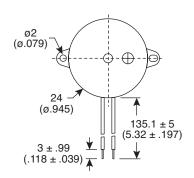

### **Piezoelectric Buzzer (Self-Drive)**

Date: 11/14/12

**DIMENSIONS:** mm (in.)