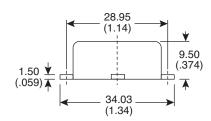

### **Piezoelectric Buzzer (Self-Drive)**

Date: 11/14/12

**DIMENSIONS:** mm (in.)