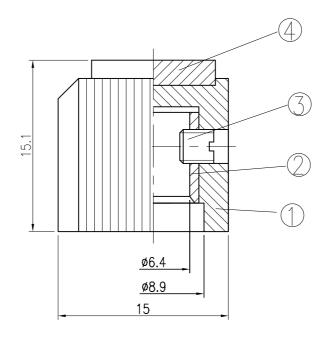

| Date | Name | Description | No.         |
|------|------|-------------|-------------|
|      |      |             | $\triangle$ |
|      |      |             | $\wedge$    |

Shaft Hole Ø6.4
Tolerances ±0.3mm Unless Otherwise Specified

| 4         | Cover          | over 1     |    | 1     | AB          | S            | Blue             |                           |           |               |          |       |      |
|-----------|----------------|------------|----|-------|-------------|--------------|------------------|---------------------------|-----------|---------------|----------|-------|------|
| 3         | 3 Screw        |            |    | 1     | Brass alloy |              | M3*P0.5*3        | L                         |           |               |          |       |      |
| 2         | 2 Metal insert |            |    | 1     | Bra         | ass alloy    | ø8*8L*ø6.4       |                           |           |               |          |       |      |
| 1         | 1 Housing      |            |    | 1     | PF          |              | Black            |                           |           |               |          |       |      |
| No        | D              | escription | (  | Q'ty  |             | Material     | Spe              | cification                | ification |               | nish     | Rema  | rk   |
| Drawn Ch  |                | Checked    | Αp | oprov | ed          | SCI BOM No.  | Model Name       |                           | CONTR     | ROL KNOE      | 3S       |       |      |
| 袁浩徐       |                |            |    |       |             | Customer No. | 112-RN-1         | 18F-BL/6.4                | Mode      | el No. RN-118 |          | BF-BL | Rev. |
| 03/05/'20 |                |            |    |       | Unit        | mm           | <del>©</del> Shi | Shin Chin Industrial Co., |           |               | o., Ltd. | X0    |      |