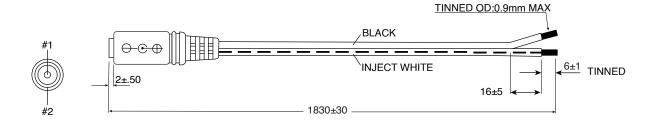

## **DC Power Cord 2.1**

172-7426-E

**Dimensions: mm** 

| CONNECTION |              |
|------------|--------------|
| P1         | COLOR        |
| 1          | INJECT WHITE |
| 2          | BLACK        |