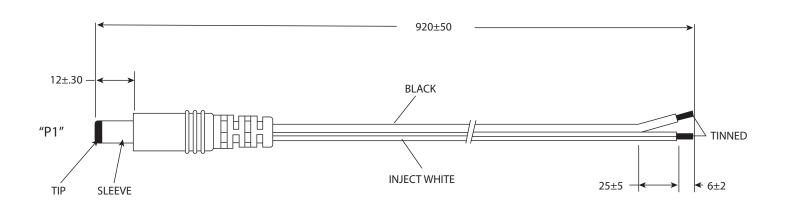

### **DIMENSIONS: mm**

| CONNECTION |              |
|------------|--------------|
| P1         | COLOR        |
| TIP        | INJECT WHITE |
| SLEEVE     | BLACK        |