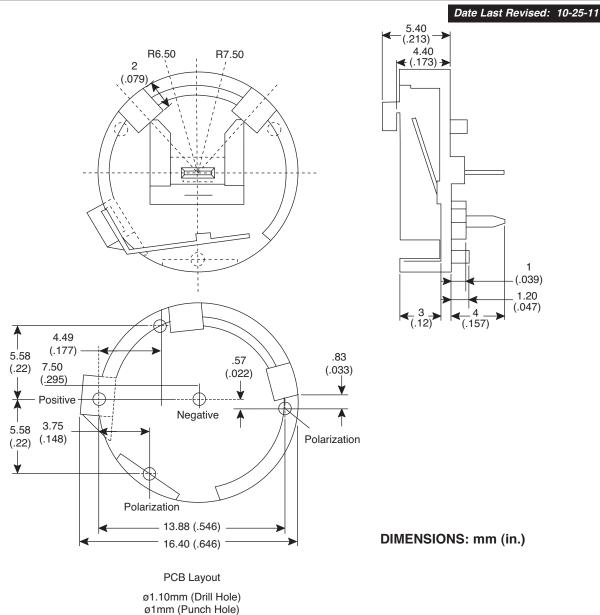

## Single 12.5mm Coin Cell Holder

122-2312-GR

| SPECIFICATIONS      |                             |
|---------------------|-----------------------------|
| Battery Dimensions: | CR 1220 (Diameter = ø12.5mm |
|                     | Thickness = 2.0mm)          |
| Voltage Rating:     | 500V (AC/DC)                |
| Current Rating:     | 2A (AC/DC)                  |
| RoHS Compliant      |                             |

| MATERIALS  |                                        |
|------------|----------------------------------------|
| Housing:   | PBT +30% Glass Filled, Black           |
| Terminals: | Tin Plated Nickel over Phospher Bronze |