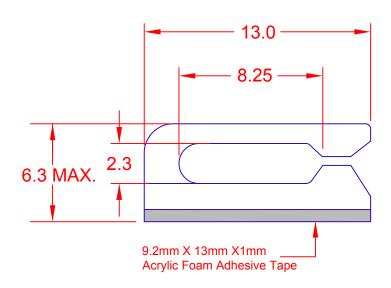

ALL DIMENSIONS ARE REFERENCE ONLY

## JKL PART NUMBER: ZRC-8B

|             |  |                   | METRIC                                            | DIMENSIONS ARE IN MILLIMETERS TOLERANCE UNLESS OTHERWISE SPECIFIED |                | <b>JKL</b> COMPONENTS CORPORATION      |       |                |                 |                  |        |             |                 |
|-------------|--|-------------------|---------------------------------------------------|--------------------------------------------------------------------|----------------|----------------------------------------|-------|----------------|-----------------|------------------|--------|-------------|-----------------|
|             |  |                   | THIRD ANGLE PROJECTION                            | 1 PL +/<br>2 PL +/<br>ANGLE +/                                     | REF.           | PCB MOUNTING CLIP FOR LED RIDGID STRIP |       |                |                 |                  |        |             |                 |
| /\          |  | 7/9/13<br>6/10/13 | DRAWN BY L. WENGSTROM                             | APPV'D BY<br>L.R.                                                  | DATE<br>7/9/13 | SIZE<br><b>A</b>                       | 55335 | DRAWIN<br>NO.  | <sup>IG</sup> Z | RC-8             | В      |             |                 |
| REV.<br>NO. |  | APPV'D<br>DATE    | - CAD DRAWING -<br>MANUAL REVISIONS NOT PERMITTED |                                                                    |                | SCALE                                  | NONE  | RELEAS<br>DATE | 6/10/13         | REVISION<br>DATE | 7/9/13 | REV.<br>NO. | SHEET<br>1 OF 1 |