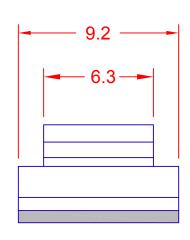

ALL DIMENSIONS ARE REFERENCE ONLY

## JKL PART NUMBER: ZRC-8B

|             |  |                   | METRIC                                            | DIMENSIONS ARE IN MILLIMETERS TOLERANCE UNLESS OTHERWISE SPECIFIED |                | <b>JKL</b> COMPONENTS CORPORATION      |       |                |                 |                  |        |             |                 |
|-------------|--|-------------------|---------------------------------------------------|--------------------------------------------------------------------|----------------|----------------------------------------|-------|----------------|-----------------|------------------|--------|-------------|-----------------|
|             |  |                   | THIRD ANGLE PROJECTION                            | 1 PL +/<br>2 PL +/<br>ANGLE +/                                     | REF.           | PCB MOUNTING CLIP FOR LED RIDGID STRIP |       |                |                 |                  |        |             |                 |
| /\          |  | 7/9/13<br>6/10/13 | DRAWN BY L. WENGSTROM                             | APPV'D BY<br>L.R.                                                  | DATE<br>7/9/13 | SIZE<br><b>A</b>                       | 55335 | DRAWIN<br>NO.  | <sup>IG</sup> Z | RC-8             | В      |             |                 |
| REV.<br>NO. |  | APPV'D<br>DATE    | - CAD DRAWING -<br>MANUAL REVISIONS NOT PERMITTED |                                                                    |                | SCALE                                  | NONE  | RELEAS<br>DATE | 6/10/13         | REVISION<br>DATE | 7/9/13 | REV.<br>NO. | SHEET<br>1 OF 1 |