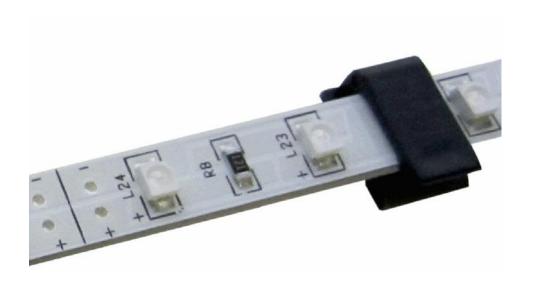

## USED WITH JKL 8mm WIDE LED RIGID LIGHT STRIPS

## JKL PART NUMBER: ZRC-8B

|             |  |                   | METRIC                                            | DIMENSIONS ARE IN MILLIMETERS TOLERANCE UNLESS OTHERWISE SPECIFIED |                | <b>JKL</b> COMPONENTS CORPORATION      |       |                |                 |                  |        |             |                 |
|-------------|--|-------------------|---------------------------------------------------|--------------------------------------------------------------------|----------------|----------------------------------------|-------|----------------|-----------------|------------------|--------|-------------|-----------------|
|             |  |                   | THIRD ANGLE PROJECTION                            | 1 PL +/<br>2 PL +/<br>ANGLE +/                                     | REF.           | PCB MOUNTING CLIP FOR LED RIDGID STRIP |       |                |                 |                  |        |             |                 |
| /\          |  | 7/9/13<br>6/10/13 | DRAWN BY L. WENGSTROM                             | APPV'D BY<br>L.R.                                                  | DATE<br>7/9/13 | SIZE<br><b>A</b>                       | 55335 | DRAWIN<br>NO.  | <sup>IG</sup> Z | RC-8             | В      |             |                 |
| REV.<br>NO. |  | APPV'D<br>DATE    | - CAD DRAWING -<br>MANUAL REVISIONS NOT PERMITTED |                                                                    |                | SCALE                                  | NONE  | RELEAS<br>DATE | 6/10/13         | REVISION<br>DATE | 7/9/13 | REV.<br>NO. | SHEET<br>1 OF 1 |