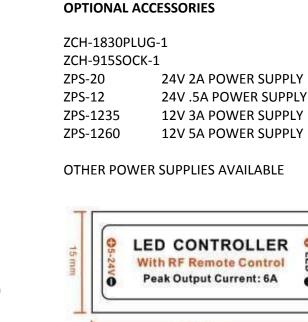

#### **FEATURES**

- **Ten Brightness Levels**
- **Eight Speed/Fade Modes**
- **Space Saving Control**
- **5V-24VDC Operation**
- Standard 2.1mm barrel input and output connectors
- **Power-Fail memory**

#### **PARAMETERS**

Output: 1 channel

Connection mode: common anode

Static Power: < 0.5W

Load Current Maximum: 6A

Output power: 5V<30W, 12V < 72W, 24V <144W

Operating Temperature: -20-60°C

INPUT DC FEMALE: 5.5 X 2.1mm