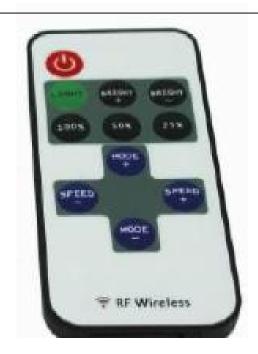

### REMOTE INSTRUCTIONS

On/ off key.

Switch to static mode from dynamic mode.

Switch to static mode from dynamic mode, and change the brightness forward/ reverse direction,

Switch to static mode full brightness.

Switch to static mode half brightness.

Switch to static mode quarter brightness.

Switch to dynamic mode from static mode, and change the speed forward/reverse

Switch to dynamic mode from static mode, and change the dynamic mode forward/reverse direction.

direction, it has 10 levels.

### REMOTE MODES TABLE

| 1 | Quick flash                   | 5 | Half stroboflash       |
|---|-------------------------------|---|------------------------|
| 2 | Breathing mode                | 6 | Two-thirds stroboflash |
| 3 | Fading bright and fading out  | 7 | A third stroboflash    |
| 4 | Fading bright and fading dark | 8 | Flash                  |