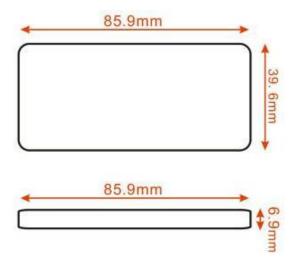

## **PARAMETERS**

Output: 1 channel

Connection mode: common anode

Static Power: < 0.5W

Load Current Maximum: 6A

Output power: 5V<30W, 12V < 72W, 24V <144W

Operating Temperature: -20-60°C



INPUT DC FEMALE: 5.5 X 2.1mm



OUTPUT DC MALE: 5.5 X 2.1mm



35mm



CONTROLLER TO POWER SUPPLY SET UP

DIMENSIONS ARE **METRIC** IN mm (INCHES) **COMPONENTS CORPORATION** TOLERANCE UNLESS OTHERWISE SPECIFIED 1 PL +/- REF. LED REMOTE CONTROLLER THIRD ANGLE 2 PL +/-ANGLE +/-PROJECTION

DATE

2/24/16

SIZE

Α

DRAWN BY ADD & DELETE ACCESSORIES 2/24/16 WENGSTROM RELEASE 2/4/16 APPV'D DESCRIPTION/ECO

DATE

I R - CAD DRAWING -MANUAL REVISIONS NOT PERMITTED

APPV'D BY

55335

FSCM NO.

ZCTR-08 2/4/16 NONE

DRAWING

NO.

JKL PART NO.: ZCTR-08

2/24/16

SHEET 1 OF 2

0

LED

0

### REMOTE DIAMENSIONS





### REMOTE INSTRUCTIONS



On/ off key.



Switch to static mode from dynamic mode.



Switch to static mode from dynamic mode, and change the brightness forward/ reverse direction,





Switch to static mode full brightness.



Switch to static mode half brightness.



Switch to static mode quarter brightness.





Switch to dynamic mode from static mode, and change the speed forward/reverse

Switch to dynamic mode from static mode, and change the dynamic mode forward/reverse direction.

direction, it has 10 levels.

### REMOTE MODES TABLE

| 1 | Quick flash                   | 5 | Half stroboflash       |
|---|-------------------------------|---|------------------------|
| 2 | Breathing mode                | 6 | Two-thirds stroboflash |
| 3 | Fading bright and fading out  | 7 | A thi