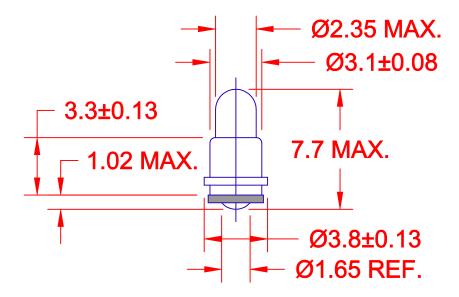

|            |                                         | METRIC DIMENSIONS ARE IN MILLIMETERS |                                                                         |                                                   |                                    |           |       |                  |        |                  |             |        |
|------------|-----------------------------------------|--------------------------------------|-------------------------------------------------------------------------|---------------------------------------------------|------------------------------------|-----------|-------|------------------|--------|------------------|-------------|--------|
|            |                                         |                                      | <b>—</b>                                                                | TOLERANCE UNLESS OTHERWISE SPECIFIED 1 PL +/- 0.2 |                                    | TITLE     |       |                  |        |                  |             |        |
|            |                                         |                                      | THIRD ANGLE 2 PL +/- 0 PROJECTION ANGLE +/- 0  DRAWN BY APPVD BY DATE 5 |                                                   | T-3/4 STANDARD MICRO MIDGET FLANGE |           |       |                  |        |                  |             |        |
|            | RELEASE & CANCEL 7122, 8913, 6183, 8828 | 4/4/00                               | L. WENGSTROM                                                            | BW                                                | 4/4/00                             | SIZE<br>A | 55335 | NO.              |        | FLANGE 7         |             |        |
| REV<br>NO. |                                         | APPV'D<br>DATE                       | - CAD DRAWING - MANUAL REVISIONS NOT PERMITTED                          |                                                   |                                    | SCALE     |       | RELEASED<br>DATE | 4/4/00 | REVISION<br>DATE | REV.<br>NO. | 1 OF 1 |