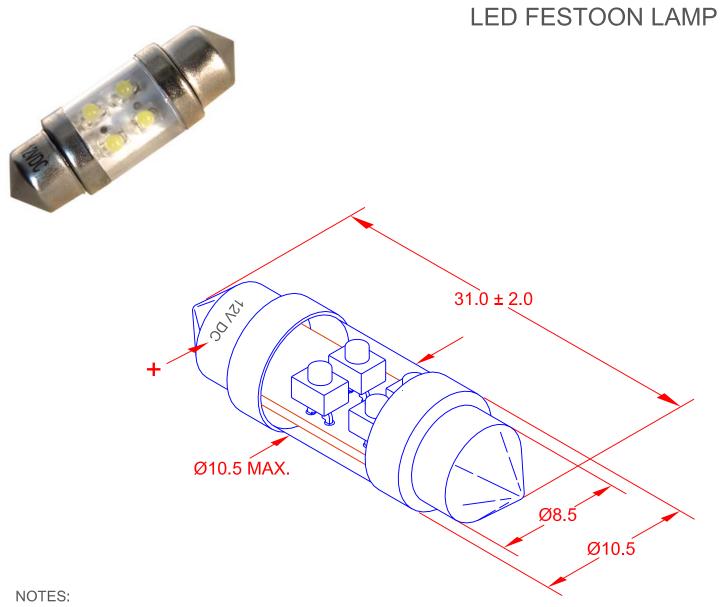

## TYPICAL ELECTRICAL & OPTICAL OPERATING CHARACTERISTICS (Ta = 25 degree C)

| PART        | EMITTING    | AMPERAGE | VOLTAGE | LUMENS |
|-------------|-------------|----------|---------|--------|
| NUMBER      | COLOR       | mA       | Vdc     |        |
| LE-1031-02W | WHITE 9000K | 20mA     | 12      | 7.6    |