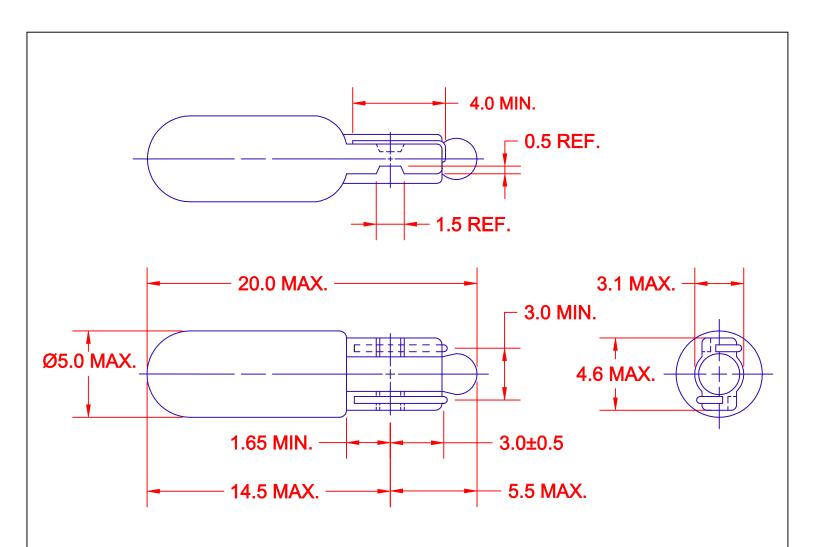

| JKL LAMP<br>NUMBER | VOLTS<br>RATED |      | MSCP<br>±25% |      | AVERAGE<br>LIFE HRS. | FILAMENT<br>TYPE |  |
|--------------------|----------------|------|--------------|------|----------------------|------------------|--|
| E14140*            | 14.0           | .140 | .630         | 8.00 | 5,000 D.C.           | C-2V             |  |

<sup>\*</sup>PRODUCTION CHANGE TO Pb FREE GLASS, CONTACT JKL FOR LOT IDENTIFICATION.

|            |