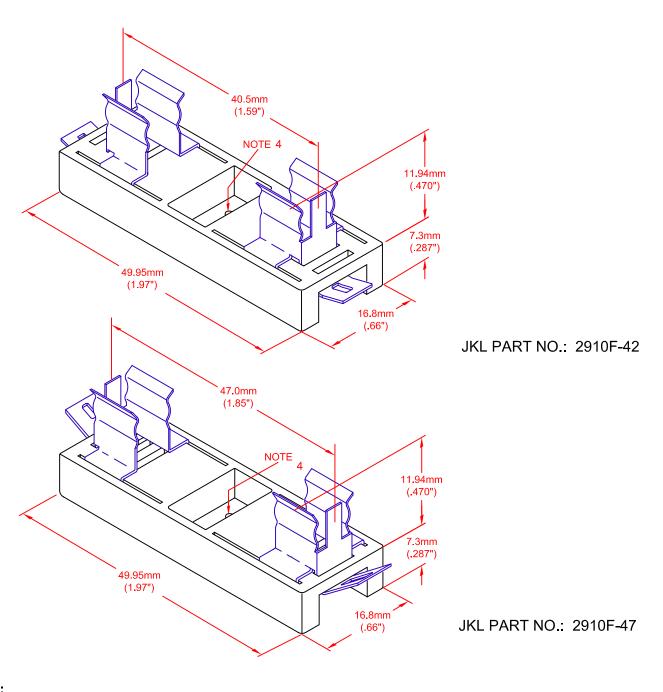

## **NOTES:**

- 1. TAB SIZE REFERENCE DIMENSIONS: .244" wide X .30" deep X .016 thick. KEYSTONE P/N 4470 QUICK-FIT SOCKET MAY BE USED FOR CONTACT.
- 2. LAMP SIZES FOR EACH HOLDER:
  - -42 HOLDER CAN HOLD LAMPS FROM 30mm TO 40mm LONG -47 HOLDER CAN HOLD LAMPS FROM 37mm TO 44mm LONG
- 3. MINIMUM CONTACT DIAMETER .30"
- 4. LOCATION OF MOUNTING HOLE. HOLE DIA.: Ø3.5mm REF.
- 5. BODY MATERIAL: DUPONT FR50

MAX. WITHSTAND TERMPERATURE 130C MAX. INTERMITTENT TEMPERATURE 180C

MAX. WATTAGE: -42 10W -47 18W

| TOLERANCE UNLESS OTHERWISE SPECIFIED TITLE                                                                                                                                                                                                                                                                                                                                                                                                                                                                                                                                                                                                                                                                                                                                                                                                                                                                                                                                                                                                                                                                                                                                                                                                                                                                                                                                                                                                                                                                                                                                                                                                                                                                                                                                                                                                                                                                                                                                                                                                                                                                                   | COMPONENTS CORPORATION                                                      |
|------------------------------------------------------------------------------------------------------------------------------------------------------------------------------------------------------------------------------------------------------------------------------------------------------------------------------------------------------------------------------------------------------------------------------------------------------------------------------------------------------------------------------------------------------------------------------------------------------------------------------------------------------------------------------------------------------------------------------------------------------------------------------------------------------------------------------------------------------------------------------------------------------------------------------------------------------------------------------------------------------------------------------------------------------------------------------------------------------------------------------------------------------------------------------------------------------------------------------------------------------------------------------------------------------------------------------------------------------------------------------------------------------------------------------------------------------------------------------------------------------------------------------------------------------------------------------------------------------------------------------------------------------------------------------------------------------------------------------------------------------------------------------------------------------------------------------------------------------------------------------------------------------------------------------------------------------------------------------------------------------------------------------------------------------------------------------------------------------------------------------|-----------------------------------------------------------------------------|
| E   CHANGE NOTE 2   3/9/10   1 PL +/- REF.                                                                                                                                                                                                                                                                                                                                                                                                                                                                                                                                                                                                                                                                                                                                                                                                                                                                                                                                                                                                                                                                                                                                                                                                                                                                                                                                                                                                                                                                                                                                                                                                                                                                                                                                                                                                                                                                                                                                                                                                                                                                                   | FESTOON HOLDER                                                              |
| D ADDED NOTES 8/7/08 THIRD ANGLE 2 PL +/- REF.                                                                                                                                                                                                                                                                                                                                                                                                                                                                                                                                                                                                                                                                                                                                                                                                                                                                                                                                                                                                                                                                                                                                                                                                                                                                                                                                                                                                                                                                                                                                                                                                                                                                                                                                                                                                                                                                                                                                                                                                                                                                               | FESTOON HOLDER                                                              |
| C CORR. MATERIAL DESCRIPTION 11/13/07 PROJECTION ANGLE +/- 0                                                                                                                                                                                                                                                                                                                                                                                                                                                                                                                                                                                                                                                                                                                                                                                                                                                                                                                                                                                                                                                                                                                                                                                                                                                                                                                                                                                                                                                                                                                                                                                                                                                                                                                                                                                                                                                                                                                                                                                                                                                                 |                                                                             |
| B   ADD NOTES   10/10/00   5/4/11/15   5/4/2   5/4/2   5/4/2   5/4/2   5/4/2   5/4/2   5/4/2   5/4/2   5/4/2   5/4/2   5/4/2   5/4/2   5/4/2   5/4/2   5/4/2   5/4/2   5/4/2   5/4/2   5/4/2   5/4/2   5/4/2   5/4/2   5/4/2   5/4/2   5/4/2   5/4/2   5/4/2   5/4/2   5/4/2   5/4/2   5/4/2   5/4/2   5/4/2   5/4/2   5/4/2   5/4/2   5/4/2   5/4/2   5/4/2   5/4/2   5/4/2   5/4/2   5/4/2   5/4/2   5/4/2   5/4/2   5/4/2   5/4/2   5/4/2   5/4/2   5/4/2   5/4/2   5/4/2   5/4/2   5/4/2   5/4/2   5/4/2   5/4/2   5/4/2   5/4/2   5/4/2   5/4/2   5/4/2   5/4/2   5/4/2   5/4/2   5/4/2   5/4/2   5/4/2   5/4/2   5/4/2   5/4/2   5/4/2   5/4/2   5/4/2   5/4/2   5/4/2   5/4/2   5/4/2   5/4/2   5/4/2   5/4/2   5/4/2   5/4/2   5/4/2   5/4/2   5/4/2   5/4/2   5/4/2   5/4/2   5/4/2   5/4/2   5/4/2   5/4/2   5/4/2   5/4/2   5/4/2   5/4/2   5/4/2   5/4/2   5/4/2   5/4/2   5/4/2   5/4/2   5/4/2   5/4/2   5/4/2   5/4/2   5/4/2   5/4/2   5/4/2   5/4/2   5/4/2   5/4/2   5/4/2   5/4/2   5/4/2   5/4/2   5/4/2   5/4/2   5/4/2   5/4/2   5/4/2   5/4/2   5/4/2   5/4/2   5/4/2   5/4/2   5/4/2   5/4/2   5/4/2   5/4/2   5/4/2   5/4/2   5/4/2   5/4/2   5/4/2   5/4/2   5/4/2   5/4/2   5/4/2   5/4/2   5/4/2   5/4/2   5/4/2   5/4/2   5/4/2   5/4/2   5/4/2   5/4/2   5/4/2   5/4/2   5/4/2   5/4/2   5/4/2   5/4/2   5/4/2   5/4/2   5/4/2   5/4/2   5/4/2   5/4/2   5/4/2   5/4/2   5/4/2   5/4/2   5/4/2   5/4/2   5/4/2   5/4/2   5/4/2   5/4/2   5/4/2   5/4/2   5/4/2   5/4/2   5/4/2   5/4/2   5/4/2   5/4/2   5/4/2   5/4/2   5/4/2   5/4/2   5/4/2   5/4/2   5/4/2   5/4/2   5/4/2   5/4/2   5/4/2   5/4/2   5/4/2   5/4/2   5/4/2   5/4/2   5/4/2   5/4/2   5/4/2   5/4/2   5/4/2   5/4/2   5/4/2   5/4/2   5/4/2   5/4/2   5/4/2   5/4/2   5/4/2   5/4/2   5/4/2   5/4/2   5/4/2   5/4/2   5/4/2   5/4/2   5/4/2   5/4/2   5/4/2   5/4/2   5/4/2   5/4/2   5/4/2   5/4/2   5/4/2   5/4/2   5/4/2   5/4/2   5/4/2   5/4/2   5/4/2   5/4/2   5/4/2   5/4/2   5/4/2   5/4/2   5/4/2   5/4/2   5/4/2   5/4/2   5/4/2   5/4/2   5/4/2   5/4/2   5/4/2   5/4/2   5/4/2   5/4/2   5/4/2   5/4/2   5/4/2 | FSCM NO. DRAWING                                                            |
| A ADD PART NO. 2910F-47 6/30/06 L. WENGSTROM L. R. 3/9/10 A 5                                                                                                                                                                                                                                                                                                                                                                                                                                                                                                                                                                                                                                                                                                                                                                                                                                                                                                                                                                                                                                                                                                                                                                                                                                                                                                                                                                                                                                                                                                                                                                                                                                                                                                                                                                                                                                                                                                                                                                                                                                                                | <b>55335</b>   NO. 2910F                                                    |
| I IRELEASED 16/12/06 - 1                                                                                                                                                                                                                                                                                                                                                                                                                                                                                                                                                                                                                                                                                                                                                                                                                                                                                                                                                                                                                                                                                                                                                                                                                                                                                                                                                                                                                                                                                                                                                                                                                                                                                                                                                                                                                                                                                                                                                                                                                                                                                                     | DELEASED DEVISION DEV LOUEET                                                |
| IREVI DESCRIPTION/ECO I APRI/DI "UAD DICAVING" I                                                                                                                                                                                                                                                                                                                                                                                                                                                                                                                                                                                                                                                                                                                                                                                                                                                                                                                                                                                                                                                                                                                                                                                                                                                                                                                                                                                                                                                                                                                                                                                                                                                                                                                                                                                                                                                                                                                                                                                                                                                                             | NONE DATE 0/40/00 DATE 0/0/40 NO F 14 4 1                                   |
| NO. NUMBER DATE MANUAL REVISIONS NOT PERMITTED NO                                                                                                                                                                                                                                                                                                                                                                                                                                                                                                                                                                                                                                                                                                                                                                                                                                                                                                                                                                                                                                                                                                                                                                                                                                                                                                                                                                                                                                                                                                                                                                                                                                                                                                                                                                                                                                                                                                                                                                                                                                                                            | NONE $  ^{DATE} = 6/12/06   ^{DATE} = 3/9/10   ^{NO.} \square   1_{OF} 1  $ |