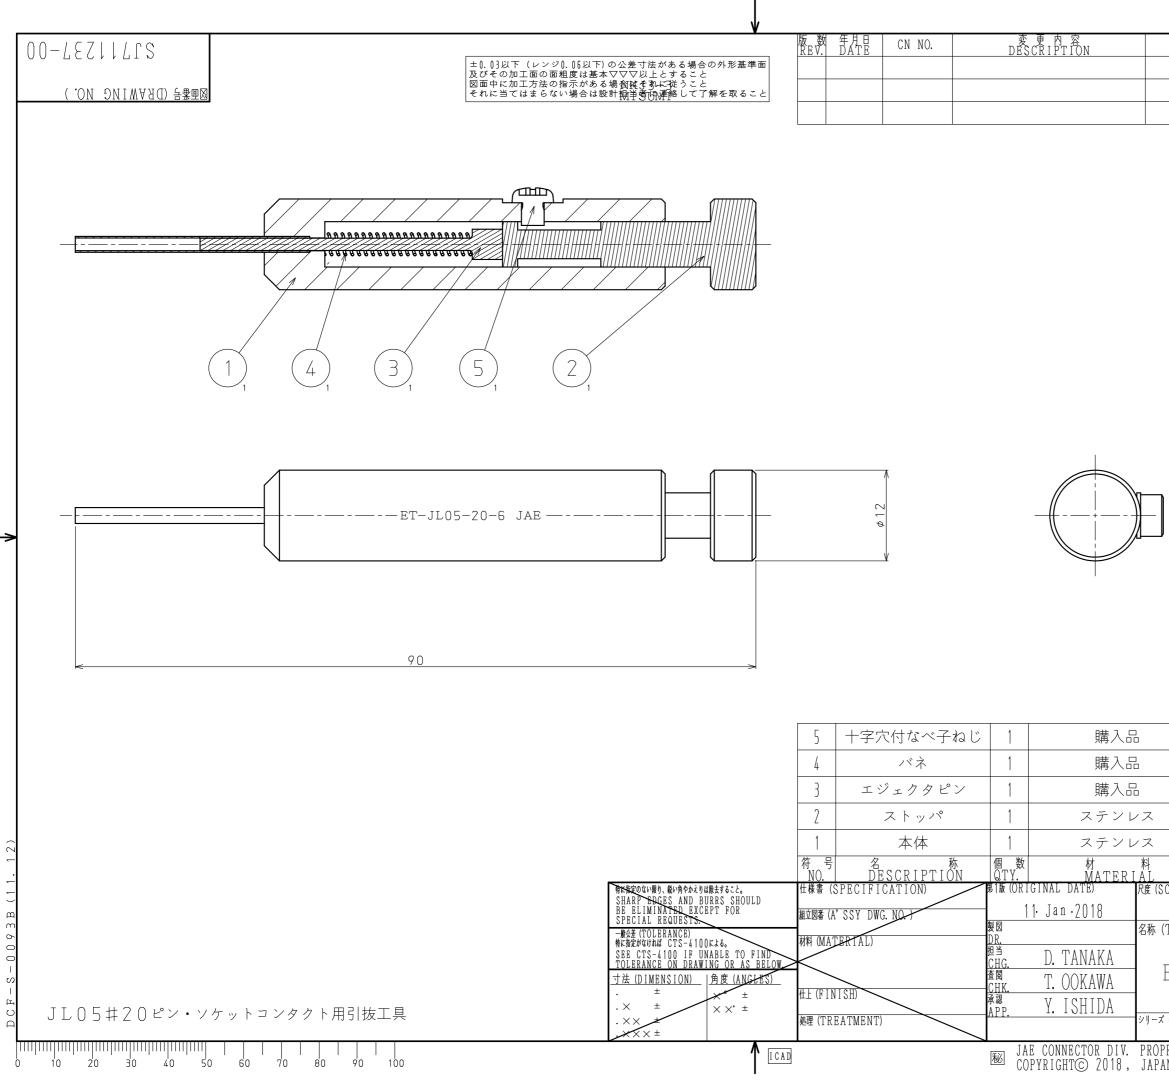

| CUSTOMER TOOL               |                               |                      | TOOL                            |                 |   |
|-----------------------------|-------------------------------|----------------------|---------------------------------|-----------------|---|
| 製 図<br>DR.                  | 担当<br>CHG.                    | 査 閲<br>CHK.          | 承 認<br>APP.                     |                 |   |
|                             |                               |                      |                                 |                 |   |
|                             |                               |                      |                                 |                 |   |
|                             | 11                            |                      |                                 |                 |   |
|                             |                               |                      |                                 |                 |   |
|                             |                               |                      |                                 |                 |   |
|                             |                               |                      |                                 |                 |   |
|                             |                               |                      |                                 |                 |   |
|                             |                               |                      |                                 |                 |   |
|                             |                               |                      |                                 |                 |   |
|                             |                               |                      |                                 |                 |   |
|                             |                               |                      |                                 |                 |   |
|                             |                               |                      |                                 |                 |   |
|                             |                               |                      |                                 |                 |   |
|                             |                               |                      |                                 |                 |   |
| ר                           |                               |                      |                                 |                 |   |
|                             |                               |                      |                                 | <               |   |
|                             |                               |                      |                                 |                 | ٦ |
|                             |                               |                      |                                 |                 |   |
|                             |                               |                      |                                 |                 |   |
|                             |                               |                      |                                 |                 |   |
|                             |                               |                      |                                 |                 |   |
|                             |                               |                      |                                 |                 |   |
|                             |                               |                      |                                 |                 |   |
|                             |                               |                      |                                 |                 |   |
|                             |                               |                      |                                 |                 |   |
|                             |                               |                      |                                 |                 |   |
|                             | <br>生上                        | 備                    | 大<br>大<br>大<br>の<br>の<br>万<br>万 |                 |   |
| (SCALE)                     | 仕<br>上<br>FINISH<br>個数 (QTY.) |                      | <u>NOTE.</u><br>工業株式会社          | M               |   |
| 2:1<br>(TITLE)              |                               | JAPAN AV             | IATION                          | $\triangleleft$ |   |
|                             |                               | ELI                  | ECTRONICS<br>DUSTRY, LTD.       |                 |   |
| ET-JL(                      | )5-20-6                       |                      |                                 | Ю<br>П          |   |
| -ズ (SERIES)                 | 重量 (WEIGHT)                   | 図面番号(DRAW<br>C I 7 1 |                                 | н               |   |
| ···(0011100) [±± ("0110111) |                               | SJ/                  | 1237-00                         | $\mathcal{O}$   |   |