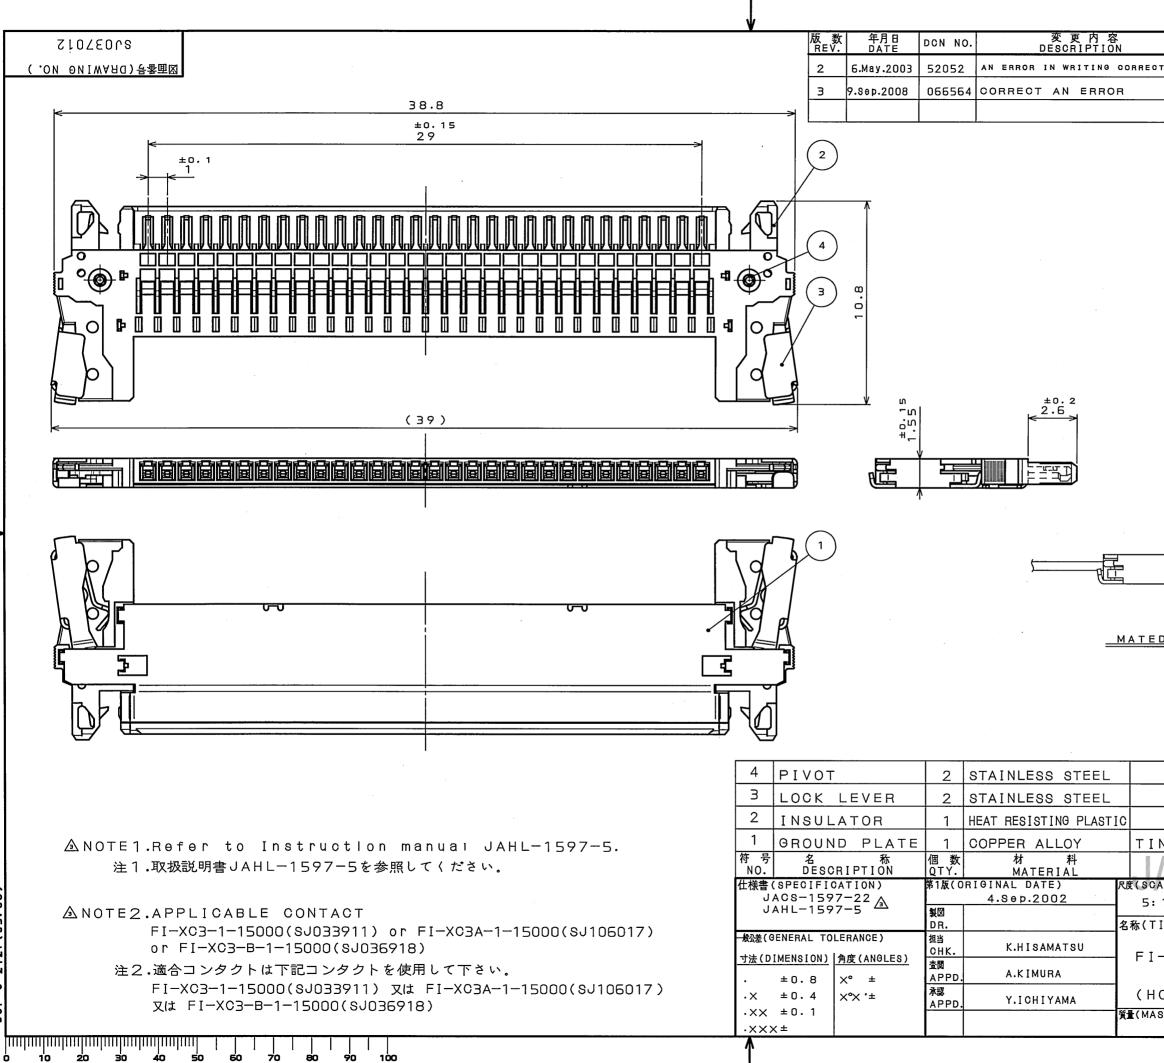

|                                                                                                 | 製_ 🛛          | 担 当<br>CHK.                | 查閲          | 承認                     | 1            |
|-------------------------------------------------------------------------------------------------|---------------|----------------------------|-------------|------------------------|--------------|
| OTION                                                                                           | DR.           |                            | APPD.       | APPD.                  | 4            |
|                                                                                                 | T.YAMAJI      | K.HISAMATU<br>T.TADA       | n. Suzuki   | Y.ICHIYAMA<br>Y.Kubata |              |
|                                                                                                 |               | T.TADA                     | M. Nugue    | J-RUDNUL               | -            |
|                                                                                                 |               | L                          |             |                        | -            |
|                                                                                                 |               |                            |             |                        |              |
| · .                                                                                             |               |                            |             |                        |              |
|                                                                                                 |               |                            |             |                        |              |
|                                                                                                 |               |                            |             |                        |              |
|                                                                                                 |               |                            |             |                        |              |
|                                                                                                 |               |                            |             |                        |              |
|                                                                                                 |               |                            |             |                        |              |
|                                                                                                 |               |                            |             |                        |              |
|                                                                                                 |               |                            |             |                        |              |
|                                                                                                 |               |                            |             |                        |              |
|                                                                                                 |               |                            |             |                        |              |
|                                                                                                 |               |                            |             |                        |              |
|                                                                                                 |               |                            |             |                        |              |
|                                                                                                 |               |                            |             |                        |              |
|                                                                                                 |               |                            |             |                        |              |
|                                                                                                 |               |                            |             |                        |              |
| FI-XB30S=L-HF==                                                                                 |               |                            |             |                        |              |
|                                                                                                 |               |                            |             |                        |              |
|                                                                                                 |               |                            |             |                        |              |
|                                                                                                 |               |                            |             |                        |              |
|                                                                                                 |               |                            |             |                        |              |
| ED CONDITION(REF.)                                                                              |               |                            |             |                        |              |
| <u>ED_CONDITION(REF.)</u><br>嵌合状態図(参考)                                                          |               |                            |             |                        |              |
|                                                                                                 |               |                            |             |                        |              |
|                                                                                                 |               |                            |             |                        |              |
|                                                                                                 |               |                            |             |                        |              |
|                                                                                                 |               |                            |             |                        |              |
| _                                                                                               |               |                            |             |                        |              |
| _                                                                                               |               |                            |             |                        |              |
|                                                                                                 |               |                            | UL94 V-0 E  | BEIGE 🛆                |              |
| IN P                                                                                            | LATING        |                            |             |                        |              |
| ΛF                                                                                              | = 仕<br>上<br>上 | MALE                       | CT 備<br>REM | 考<br>ARKS              | RЛ           |
| CALE)                                                                                           | シリーズ(S        |                            | 本航空電子工      | $L \cup U$             | m            |
| : 1<br>                                                                                         |               | $\Delta T \Delta H \Delta$ | APANAVIAT   | 2127                   | A            |
| TITLE                                                                                           | )             |                            |             | RONICS                 | ш            |
| I-XЗ                                                                                            | OHL           |                            |             | TRY, LTD.              | ΙZ           |
|                                                                                                 |               | NV.                        | 面番号(DRAWI   |                        | の版業          |
| HOUS<br>Ass)                                                                                    | ING)          | ×                          |             |                        | 版数<br>(REV.) |
|                                                                                                 |               | $\ominus$                  | \$J037      | 012                    | З            |
| JAE CONNECTOR DIV. PROPRIETARY.<br>COPYRIGHT(C) 2002, JAPAN AVIATION ELECTRONICS INDUSTRY, LTD. |               |                            |             |                        |              |