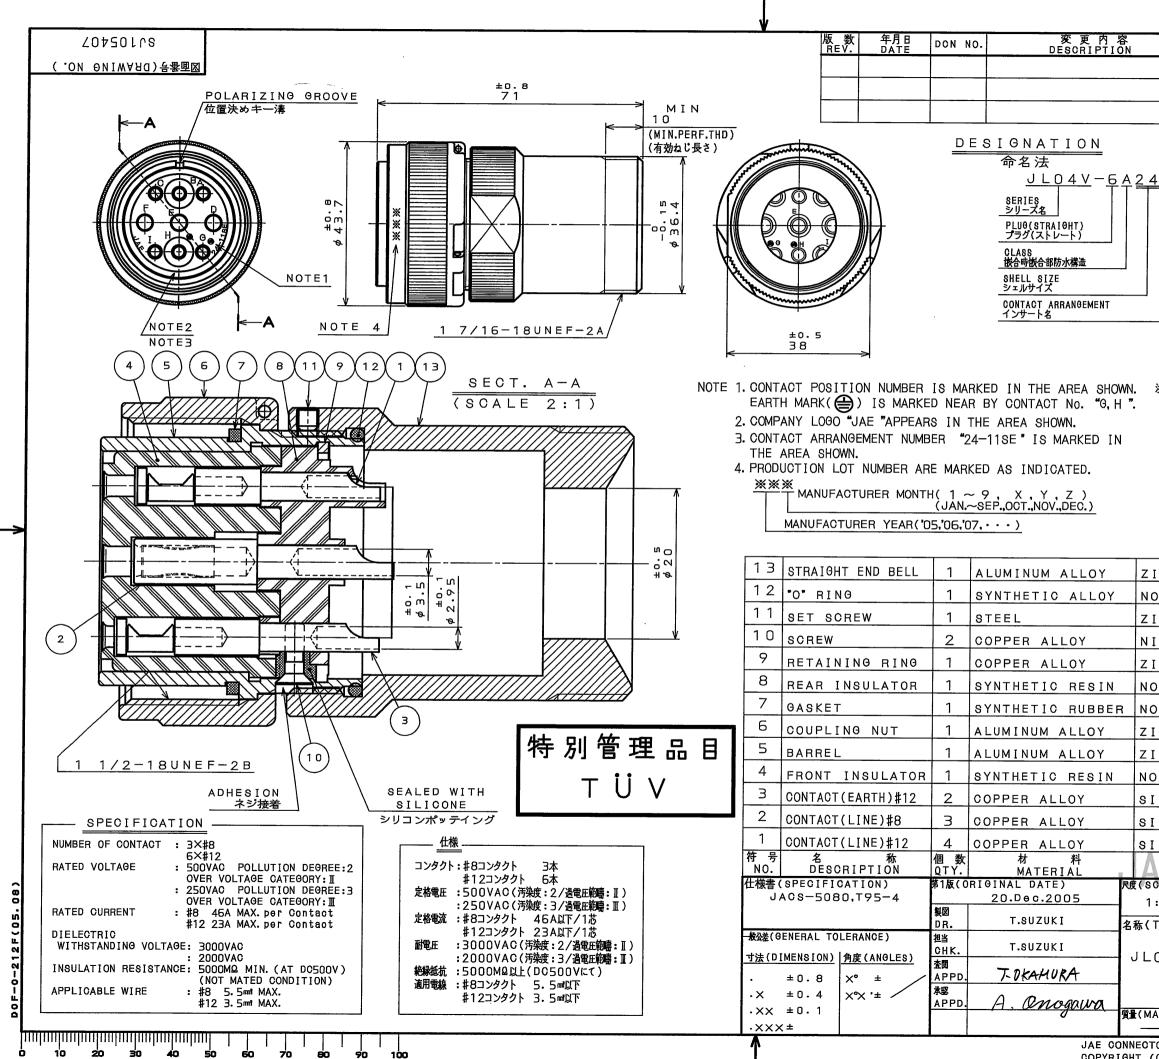

COPYRIGHT

|                                                                                                                                                                                                                                                                 | 製 図<br>DR.     | 担 当<br>CHK. | 查閲<br>APPD.                           | 承認<br>APPD. | ]            |
|-----------------------------------------------------------------------------------------------------------------------------------------------------------------------------------------------------------------------------------------------------------------|----------------|-------------|---------------------------------------|-------------|--------------|
|                                                                                                                                                                                                                                                                 |                |             |                                       |             | ]            |
|                                                                                                                                                                                                                                                                 |                |             |                                       |             |              |
|                                                                                                                                                                                                                                                                 |                |             |                                       |             |              |
|                                                                                                                                                                                                                                                                 |                |             |                                       |             |              |
| <u>4-11SE-EB-R</u><br>SUFFIX<br>特殊記号<br>WITH END BELL<br>防水エンドベル村<br>WITH PROTECTIVE EARTH CONTACT<br>保護回路接続構造有<br>SOCKET CONTACT<br>ソケットコンタクト                                                                                                                  |                |             |                                       |             |              |
| <ul> <li>注1. 図示の位置に端子番号を表示する.<br/>又、保護回路接続(0, H端子)は ○ で表わす.</li> <li>2. 図示の位置に社名【JAE】を表示する.</li> <li>3. 図示の位置にインサート名【24-11SE】を表示する.</li> <li>4. 図示の位置に製造ロットNo.を表示する.</li> <li>※※※</li> <li>製造月(1~9月,X:10月,Y:11月,Z:12月)</li> <li>製造年('05,'06,'07,・・・)</li> </ul> |                |             |                                       |             |              |
| ZINC PLATING                                                                                                                                                                                                                                                    |                |             | COLOR:BLACK SYSTEN INTERFERENCE COLOR |             |              |
| IONE                                                                                                                                                                                                                                                            |                |             | COLOR: BLACK                          |             |              |
| INC PLATING                                                                                                                                                                                                                                                     |                |             | COLOR:BLACK SYSTEN INTERFERENCE COLOR |             |              |
| ICKEL PLATING                                                                                                                                                                                                                                                   |                |             |                                       |             |              |
| INC PLATING                                                                                                                                                                                                                                                     |                |             | COLOR:BLACK SYSTEM INTERFERENCE COLOR |             |              |
| IONE                                                                                                                                                                                                                                                            |                |             | COLOR: BLACK                          |             |              |
| IONE                                                                                                                                                                                                                                                            |                |             | COLOR: BLACK                          |             |              |
| INC PLATING                                                                                                                                                                                                                                                     |                |             | COLOR:BLACK SYSTEM INTERFERENCE GOLOR |             |              |
| INC PLATING                                                                                                                                                                                                                                                     |                |             | COLOR:BLACK SYSTEM INTERFERENCE COLOR |             |              |
| IONE                                                                                                                                                                                                                                                            |                |             | COLOR: BLACK                          |             |              |
| ILVER PLATING                                                                                                                                                                                                                                                   |                |             | CONTACT NO.:0,H                       |             |              |
| ILVER PLATING                                                                                                                                                                                                                                                   |                |             | CONTACT NO.:D,E,F                     |             |              |
|                                                                                                                                                                                                                                                                 | 任<br>FINISH    | NEC         | CONTACT NO.:<br>備<br>REMAF            | 考           |              |
| SCALE)<br>1:1 JLO4V 日本航空電子工業株式会社<br>(TITLE) JAPAN AVIATION                                                                                                                                                                                                      |                |             |                                       |             | ™<br>A       |
| ELECTRONICS                                                                                                                                                                                                                                                     |                |             |                                       |             | ш            |
| _04V-                                                                                                                                                                                                                                                           | 6A24-1<br>-E   | 3-R         | INDUST                                | RY, LTD.    | 和<br>S I Z   |
| 44.0.0.                                                                                                                                                                                                                                                         | <u>/ ·····</u> | 凶面          | L S C R A W I N €                     |             | 版数<br>(REV.) |
| MASS)                                                                                                                                                                                                                                                           |                | $\exists$   | SJ10540                               | 7כ          | 1            |
| OTOR DIV. PROPRIETARY.<br>(C) 2005, JAPAN AVIATION ELECTRONICS INDUSTRY, LTD.                                                                                                                                                                                   |                |             |                                       |             |              |