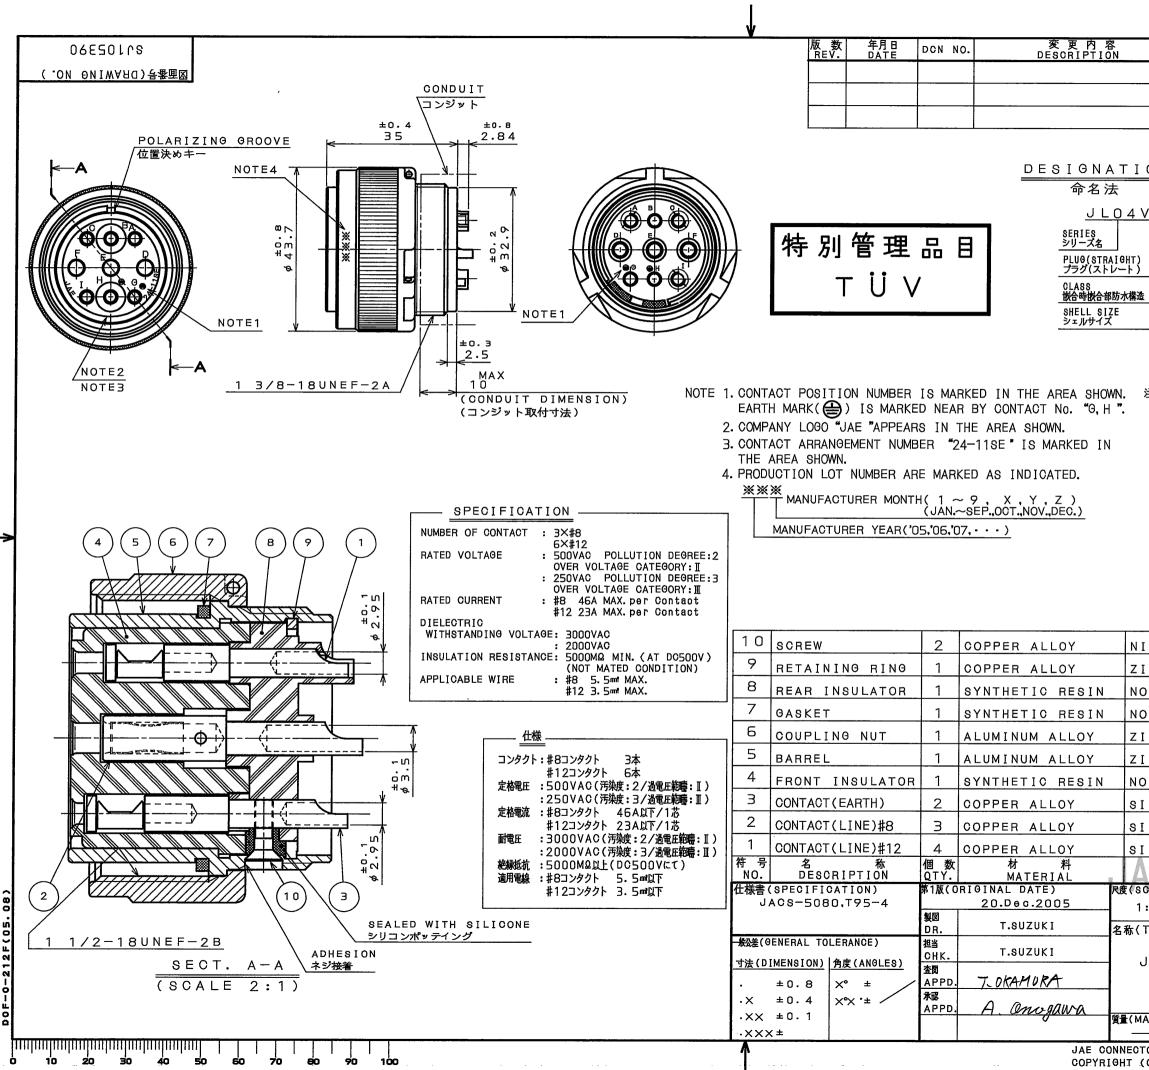

|                | 製 図<br>DR.        | 担当<br>CHK. | 査 閲<br>APPD。         | 承認<br>APPD.    |
|----------------|-------------------|------------|----------------------|----------------|
|                |                   |            |                      |                |
|                |                   |            |                      |                |
|                |                   |            |                      |                |
|                |                   |            |                      |                |
| ON             |                   |            |                      |                |
|                | V 2 4 - 1 1       | 0 E D      |                      |                |
| <u>v – o /</u> | $\frac{24-11}{1}$ |            |                      | SUFFIX         |
|                |                   |            |                      | SUFFIX<br>特殊記号 |
|                |                   | 保護回路接続     | 'ECTIVE EARTH<br>記号有 | GUNTAUT        |

SOCKET CONTACT ソケットコンタクト

| CONTACT ARRANGEMENT<br>インサート名 |  |  |
|-------------------------------|--|--|
|                               |  |  |
|                               |  |  |
|                               |  |  |
|                               |  |  |

注1. 図示の位置に端子番号を表示する. 又、保護回路接続(0, H端子)は 〇 て表わす.

- 2. 図示の位置に社名【JAE】を表示する。
- 3. 図示の位置にインサート名【24-11SE】を表示する。

製造月(1~9月,X:10月,Y:11月,Z:12月) 製造年('05,'06,'07,···)

|                              | -                                     |              |
|------------------------------|---------------------------------------|--------------|
| ICKEL PLATING                |                                       |              |
| INC PLATING                  | COLOR:BLACK SYSTEM INTERFERENCE COLOR |              |
| ONE                          | COLOR: BLACK                          |              |
| ONE                          | COLOR:BLACK                           |              |
| INC PLATING                  | COLOR:BLACK SYSTEM INTERFERENCE COLOR |              |
| INC PLATING                  | COLOR:BLACK SYSTEN INTERFERENCE COLOR |              |
| ONE                          | COLOR: BLACK                          |              |
| ILVER PLATING                | CONTACT NO.:0,H                       |              |
| ILVER PLATING                | CONTACT NO.:D,E,F                     |              |
| ILVER PLATING                | CONTACT NO.:A,B,C,I                   |              |
|                              | 備考<br>REMARKS                         |              |
| SOALE)                       | 本航空電子工業株式会社                           |              |
| Kererer                      | CE UNIV                               | m<br>∢       |
| (TITLE)                      | PAN AVIATION                          |              |
|                              | ELECTRONICS                           | ЧЦ           |
| JL04V-6A24                   | E INDUSTRY, LTD.                      | I<br>o       |
| -11SE-R                      |                                       |              |
|                              | 面番号(DRAWING NO.)                      | 版数<br>(REV.) |
|                              | \$J105390                             | 1            |
| TOR DIV. PROPRIETARY.        |                                       |              |
| (C) 2005. JAPAN AVIATION ELE | CTRONICS INDUSTRY, ITD.               |              |