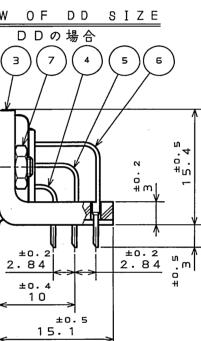

|                                                                                                                                                                                                                                                                                                                                                                                                                                                                                                                                                                                                                                                                                                                                                                                                                                                                                                                                                                                                                                                                                                                                                                                                                                                                                                                                                                                                                                                                                                                                                                                                                                                                                                                                                                                                                                                                                                                                                                                                                                                                                                                                |                                                                  | Ţ                           |                                       |                                       |                             |                                              |                                                                                                       |                   |               |
|--------------------------------------------------------------------------------------------------------------------------------------------------------------------------------------------------------------------------------------------------------------------------------------------------------------------------------------------------------------------------------------------------------------------------------------------------------------------------------------------------------------------------------------------------------------------------------------------------------------------------------------------------------------------------------------------------------------------------------------------------------------------------------------------------------------------------------------------------------------------------------------------------------------------------------------------------------------------------------------------------------------------------------------------------------------------------------------------------------------------------------------------------------------------------------------------------------------------------------------------------------------------------------------------------------------------------------------------------------------------------------------------------------------------------------------------------------------------------------------------------------------------------------------------------------------------------------------------------------------------------------------------------------------------------------------------------------------------------------------------------------------------------------------------------------------------------------------------------------------------------------------------------------------------------------------------------------------------------------------------------------------------------------------------------------------------------------------------------------------------------------|------------------------------------------------------------------|-----------------------------|---------------------------------------|---------------------------------------|-----------------------------|----------------------------------------------|-------------------------------------------------------------------------------------------------------|-------------------|---------------|
| LZOEOLAS                                                                                                                                                                                                                                                                                                                                                                                                                                                                                                                                                                                                                                                                                                                                                                                                                                                                                                                                                                                                                                                                                                                                                                                                                                                                                                                                                                                                                                                                                                                                                                                                                                                                                                                                                                                                                                                                                                                                                                                                                                                                                                                       |                                                                  | 版<br>版                      | 数 年月日<br>/ DATE                       | DCN NO.                               | 変更内<br>DESCRIPTIC           | A<br>N                                       | 製図 担当<br>DR. CHK                                                                                      | 当 查 閲<br>(、 APPD. | 承認<br>APPD.   |
| ( .ON ONIWARD)号番面図 = 0.13                                                                                                                                                                                                                                                                                                                                                                                                                                                                                                                                                                                                                                                                                                                                                                                                                                                                                                                                                                                                                                                                                                                                                                                                                                                                                                                                                                                                                                                                                                                                                                                                                                                                                                                                                                                                                                                                                                                                                                                                                                                                                                      |                                                                  | 2                           | 13.00t.2005                           | 058374                                | REVISED NOTE4               |                                              | Y.TAKA                                                                                                |                   | Y.KUBOTA      |
| <u>2-\$3.05</u>                                                                                                                                                                                                                                                                                                                                                                                                                                                                                                                                                                                                                                                                                                                                                                                                                                                                                                                                                                                                                                                                                                                                                                                                                                                                                                                                                                                                                                                                                                                                                                                                                                                                                                                                                                                                                                                                                                                                                                                                                                                                                                                | DESIGNA                                                          | TION 3                      | 16.May.2008                           | 065705                                | CORRECT AN ERR              | OR                                           | Y.TAKA                                                                                                | 01 Q. Takage      | i 9. Otzaka   |
| $\left( \begin{array}{c} + \end{array} \right)$                                                                                                                                                                                                                                                                                                                                                                                                                                                                                                                                                                                                                                                                                                                                                                                                                                                                                                                                                                                                                                                                                                                                                                                                                                                                                                                                                                                                                                                                                                                                                                                                                                                                                                                                                                                                                                                                                                                                                                                                                                                                                | <u></u> 命名法                                                      |                             |                                       |                                       |                             |                                              |                                                                                                       |                   |               |
|                                                                                                                                                                                                                                                                                                                                                                                                                                                                                                                                                                                                                                                                                                                                                                                                                                                                                                                                                                                                                                                                                                                                                                                                                                                                                                                                                                                                                                                                                                                                                                                                                                                                                                                                                                                                                                                                                                                                                                                                                                                                                                                                | <u></u> _                                                        | <u> </u>                    |                                       |                                       |                             |                                              |                                                                                                       |                   |               |
|                                                                                                                                                                                                                                                                                                                                                                                                                                                                                                                                                                                                                                                                                                                                                                                                                                                                                                                                                                                                                                                                                                                                                                                                                                                                                                                                                                                                                                                                                                                                                                                                                                                                                                                                                                                                                                                                                                                                                                                                                                                                                                                                | SERIES<br>シリーズ                                                   |                             | ) D I F I C A<br>殊 記 号                | ΤΙΟΝ                                  | CODE                        |                                              |                                                                                                       |                   |               |
|                                                                                                                                                                                                                                                                                                                                                                                                                                                                                                                                                                                                                                                                                                                                                                                                                                                                                                                                                                                                                                                                                                                                                                                                                                                                                                                                                                                                                                                                                                                                                                                                                                                                                                                                                                                                                                                                                                                                                                                                                                                                                                                                | SHELL SIZE                                                       |                             |                                       | PE(S:                                 | : SOCKET, P :               | PIN)                                         |                                                                                                       |                   |               |
|                                                                                                                                                                                                                                                                                                                                                                                                                                                                                                                                                                                                                                                                                                                                                                                                                                                                                                                                                                                                                                                                                                                                                                                                                                                                                                                                                                                                                                                                                                                                                                                                                                                                                                                                                                                                                                                                                                                                                                                                                                                                                                                                | シェルサイズ                                                           |                             | <u>クト区分</u>                           |                                       |                             |                                              |                                                                                                       |                   |               |
|                                                                                                                                                                                                                                                                                                                                                                                                                                                                                                                                                                                                                                                                                                                                                                                                                                                                                                                                                                                                                                                                                                                                                                                                                                                                                                                                                                                                                                                                                                                                                                                                                                                                                                                                                                                                                                                                                                                                                                                                                                                                                                                                |                                                                  | ロンタク                        | CT ARRA<br>卜配列                        | ANGEM                                 |                             |                                              |                                                                                                       |                   |               |
| NOTE4                                                                                                                                                                                                                                                                                                                                                                                                                                                                                                                                                                                                                                                                                                                                                                                                                                                                                                                                                                                                                                                                                                                                                                                                                                                                                                                                                                                                                                                                                                                                                                                                                                                                                                                                                                                                                                                                                                                                                                                                                                                                                                                          |                                                                  |                             |                                       | -                                     |                             | •                                            |                                                                                                       |                   |               |
| A>                                                                                                                                                                                                                                                                                                                                                                                                                                                                                                                                                                                                                                                                                                                                                                                                                                                                                                                                                                                                                                                                                                                                                                                                                                                                                                                                                                                                                                                                                                                                                                                                                                                                                                                                                                                                                                                                                                                                                                                                                                                                                                                             | $\bigcirc$                                                       |                             |                                       |                                       |                             | VIEW OF                                      |                                                                                                       |                   |               |
| B →                                                                                                                                                                                                                                                                                                                                                                                                                                                                                                                                                                                                                                                                                                                                                                                                                                                                                                                                                                                                                                                                                                                                                                                                                                                                                                                                                                                                                                                                                                                                                                                                                                                                                                                                                                                                                                                                                                                                                                                                                                                                                                                            | <u> </u>                                                         | DA 、                        |                                       | 、 D E ·                               | の場合                         |                                              | $\sim \sim \sim$                                                                                      | $\mathbf{i}$      |               |
|                                                                                                                                                                                                                                                                                                                                                                                                                                                                                                                                                                                                                                                                                                                                                                                                                                                                                                                                                                                                                                                                                                                                                                                                                                                                                                                                                                                                                                                                                                                                                                                                                                                                                                                                                                                                                                                                                                                                                                                                                                                                                                                                |                                                                  | (2) (                       | 3)(7)                                 | $\begin{pmatrix} 4 \end{pmatrix}^{1}$ | 5                           |                                              |                                                                                                       | )                 |               |
|                                                                                                                                                                                                                                                                                                                                                                                                                                                                                                                                                                                                                                                                                                                                                                                                                                                                                                                                                                                                                                                                                                                                                                                                                                                                                                                                                                                                                                                                                                                                                                                                                                                                                                                                                                                                                                                                                                                                                                                                                                                                                                                                |                                                                  | 7                           |                                       | Γ/                                    | -                           |                                              |                                                                                                       | · · · ·           |               |
|                                                                                                                                                                                                                                                                                                                                                                                                                                                                                                                                                                                                                                                                                                                                                                                                                                                                                                                                                                                                                                                                                                                                                                                                                                                                                                                                                                                                                                                                                                                                                                                                                                                                                                                                                                                                                                                                                                                                                                                                                                                                                                                                |                                                                  |                             | - <b>//</b> <sup>*</sup> ⊢∕           | -/                                    |                             |                                              | /                                                                                                     | Î                 |               |
|                                                                                                                                                                                                                                                                                                                                                                                                                                                                                                                                                                                                                                                                                                                                                                                                                                                                                                                                                                                                                                                                                                                                                                                                                                                                                                                                                                                                                                                                                                                                                                                                                                                                                                                                                                                                                                                                                                                                                                                                                                                                                                                                |                                                                  |                             | ╢╠╠━┥                                 | N N                                   | ο<br>0<br>1                 |                                              |                                                                                                       | о.<br>            |               |
|                                                                                                                                                                                                                                                                                                                                                                                                                                                                                                                                                                                                                                                                                                                                                                                                                                                                                                                                                                                                                                                                                                                                                                                                                                                                                                                                                                                                                                                                                                                                                                                                                                                                                                                                                                                                                                                                                                                                                                                                                                                                                                                                |                                                                  |                             |                                       | ¶ <sup>#</sup> m∣                     | , -<br>, -                  |                                              |                                                                                                       | ۵.<br>۲           |               |
|                                                                                                                                                                                                                                                                                                                                                                                                                                                                                                                                                                                                                                                                                                                                                                                                                                                                                                                                                                                                                                                                                                                                                                                                                                                                                                                                                                                                                                                                                                                                                                                                                                                                                                                                                                                                                                                                                                                                                                                                                                                                                                                                |                                                                  | X                           |                                       |                                       |                             |                                              |                                                                                                       |                   |               |
|                                                                                                                                                                                                                                                                                                                                                                                                                                                                                                                                                                                                                                                                                                                                                                                                                                                                                                                                                                                                                                                                                                                                                                                                                                                                                                                                                                                                                                                                                                                                                                                                                                                                                                                                                                                                                                                                                                                                                                                                                                                                                                                                |                                                                  |                             | Į Ų                                   | <u>↓</u> ^                            |                             |                                              |                                                                                                       | <u> </u>          |               |
| $\rightarrow$ <u>/NOTE 1</u> TK                                                                                                                                                                                                                                                                                                                                                                                                                                                                                                                                                                                                                                                                                                                                                                                                                                                                                                                                                                                                                                                                                                                                                                                                                                                                                                                                                                                                                                                                                                                                                                                                                                                                                                                                                                                                                                                                                                                                                                                                                                                                                                | . (                                                              | 9                           | ±0.1<br>Ø0.6                          |                                       | , m ( )                     | ±0.2<br>2.84                                 | ±0.2<br>2.84                                                                                          | ů m               |               |
|                                                                                                                                                                                                                                                                                                                                                                                                                                                                                                                                                                                                                                                                                                                                                                                                                                                                                                                                                                                                                                                                                                                                                                                                                                                                                                                                                                                                                                                                                                                                                                                                                                                                                                                                                                                                                                                                                                                                                                                                                                                                                                                                |                                                                  | $\sim$                      | ±0.4<br>7.2                           | ±0<br>2.8                             |                             | ±0.4<br>10                                   |                                                                                                       | 0<br>#            |               |
| DIMENSION IN MILLIMETERS                                                                                                                                                                                                                                                                                                                                                                                                                                                                                                                                                                                                                                                                                                                                                                                                                                                                                                                                                                                                                                                                                                                                                                                                                                                                                                                                                                                                                                                                                                                                                                                                                                                                                                                                                                                                                                                                                                                                                                                                                                                                                                       | NUMBER OF<br>CONTACTS<br>コンダクト本数                                 | 8                           | <                                     | ×                                     |                             | <                                            | →<br>0.5                                                                                              |                   |               |
| PART NUMBER ±0.5 ±0.13 ±0.25 ±0.25 ±0.25 ±0.25 ±0.25 ±0.25 ±0.25 ±0.25 ±0.25 ±0.25 ±0.25 ±0.25 ±0.25 ±0.25 ±0.25 ±0.25 ±0.25 ±0.25 ±0.25 ±0.25 ±0.25 ±0.25 ±0.25 ±0.25 ±0.25 ±0.25 ±0.25 ±0.25 ±0.25 ±0.25 ±0.25 ±0.25 ±0.25 ±0.25 ±0.25 ±0.25 ±0.25 ±0.25 ±0.25 ±0.25 ±0.25 ±0.25 ±0.25 ±0.25 ±0.25 ±0.25 ±0.25 ±0.25 ±0.25 ±0.25 ±0.25 ±0.25 ±0.25 ±0.25 ±0.25 ±0.25 ±0.25 ±0.25 ±0.25 ±0.25 ±0.25 ±0.25 ±0.25 ±0.25 ±0.25 ±0.25 ±0.25 ±0.25 ±0.25 ±0.25 ±0.25 ±0.25 ±0.25 ±0.25 ±0.25 ±0.25 ±0.25 ±0.25 ±0.25 ±0.25 ±0.25 ±0.25 ±0.25 ±0.25 ±0.25 ±0.25 ±0.25 ±0.25 ±0.25 ±0.25 ±0.25 ±0.25 ±0.25 ±0.25 ±0.25 ±0.25 ±0.25 ±0.25 ±0.25 ±0.25 ±0.25 ±0.25 ±0.25 ±0.25 ±0.25 ±0.25 ±0.25 ±0.25 ±0.25 ±0.25 ±0.25 ±0.25 ±0.25 ±0.25 ±0.25 ±0.25 ±0.25 ±0.25 ±0.25 ±0.25 ±0.25 ±0.25 ±0.25 ±0.25 ±0.25 ±0.25 ±0.25 ±0.25 ±0.25 ±0.25 ±0.25 ±0.25 ±0.25 ±0.25 ±0.25 ±0.25 ±0.25 ±0.25 ±0.25 ±0.25 ±0.25 ±0.25 ±0.25 ±0.25 ±0.25 ±0.25 ±0.25 ±0.25 ±0.25 ±0.25 ±0.25 ±0.25 ±0.25 ±0.25 ±0.25 ±0.25 ±0.25 ±0.25 ±0.25 ±0.25 ±0.25 ±0.25 ±0.25 ±0.25 ±0.25 ±0.25 ±0.25 ±0.25 ±0.25 ±0.25 ±0.25 ±0.25 ±0.25 ±0.25 ±0.25 ±0.25 ±0.25 ±0.25 ±0.25 ±0.25 ±0.25 ±0.25 ±0.25 ±0.25 ±0.25 ±0.25 ±0.25 ±0.25 ±0.25 ±0.25 ±0.25 ±0.25 ±0.25 ±0.25 ±0.25 ±0.25 ±0.25 ±0.25 ±0.25 ±0.25 ±0.25 ±0.25 ±0.25 ±0.25 ±0.25 ±0.25 ±0.25 ±0.25 ±0.25 ±0.25 ±0.25 ±0.25 ±0.25 ±0.25 ±0.25 ±0.25 ±0.25 ±0.25 ±0.25 ±0.25 ±0.25 ±0.25 ±0.25 ±0.25 ±0.25 ±0.25 ±0.25 ±0.25 ±0.25 ±0.25 ±0.25 ±0.25 ±0.25 ±0.25 ±0.25 ±0.25 ±0.25 ±0.25 ±0.25 ±0.25 ±0.25 ±0.25 ±0.25 ±0.25 ±0.25 ±0.25 ±0.25 ±0.25 ±0.25 ±0.25 ±0.25 ±0.25 ±0.25 ±0.25 ±0.25 ±0.25 ±0.25 ±0.25 ±0.25 ±0.25 ±0.25 ±0.25 ±0.25 ±0.25 ±0.25 ±0.25 ±0.25 ±0.25 ±0.25 ±0.25 ±0.25 ±0.25 ±0.25 ±0.25 ±0.25 ±0.25 ±0.25 ±0.25 ±0.25 ±0.25 ±0.25 ±0.25 ±0.25 ±0.25 ±0.25 ±0.25 ±0.25 ±0.25 ±0.25 ±0.25 ±0.25 ±0.25 ±0.25 ±0.25 ±0.25 ±0.25 ±0.25 ±0.25 ±0.25 ±0.25 ±0.25 ±0.25 ±0.25 ±0.25 ±0.25 ±0.25 ±0.25 ±0.25 ±0.25 ±0.25 ±0.25 ±0.25 ±0.25 ±0.25 ±0.25 ±0.25 ±0.25 ±0.25 ±0.25 ±0.25 ±0.25 ±0.25 ±0.25 ±0.25 ±0.25 ±0.25 ±0.25 ±0.25 ±0.25 ±0.25 ±0.25 ±0.25 ±0.25 ±0.25 ±0.25 ±0.25 ±0.25 ± | 0.25 #1 #2 #3                                                    | ->(7.3                      | 12.3                                  |                                       |                             | <u>&lt;</u> 15.                              | 1                                                                                                     |                   |               |
| DE- 9PA-NR 31.1 24.99 15.90 12.5 8.34 8                                                                                                                                                                                                                                                                                                                                                                                                                                                                                                                                                                                                                                                                                                                                                                                                                                                                                                                                                                                                                                                                                                                                                                                                                                                                                                                                                                                                                                                                                                                                                                                                                                                                                                                                                                                                                                                                                                                                                                                                                                                                                        | .64 4 5 —                                                        | 9 PAN HE                    |                                       | 2                                     |                             | HEXAVALENT C<br>OHROMATE(TRI                 | HROMIUM FREE<br>Valent Chromate                                                                       | M2 5              |               |
|                                                                                                                                                                                                                                                                                                                                                                                                                                                                                                                                                                                                                                                                                                                                                                                                                                                                                                                                                                                                                                                                                                                                                                                                                                                                                                                                                                                                                                                                                                                                                                                                                                                                                                                                                                                                                                                                                                                                                                                                                                                                                                                                | 3.64  4  5     3.64  7  8                                        |                             | <u>ÍNÉ SCREV</u><br>G WASHER          |                                       | STEEL                       | TREATMENT ON<br>HEXAVALENT C<br>CHROMATE(TRI | VALENT OHROMATE<br>HROMIUM FREE<br>VALENT OHROMATE<br>LECTROPLATED<br>HROMIUM FREE<br>VALENT OHROMATE | ZING M 2.6        |               |
|                                                                                                                                                                                                                                                                                                                                                                                                                                                                                                                                                                                                                                                                                                                                                                                                                                                                                                                                                                                                                                                                                                                                                                                                                                                                                                                                                                                                                                                                                                                                                                                                                                                                                                                                                                                                                                                                                                                                                                                                                                                                                                                                | 8.64 7 8 —                                                       | 7                           | ON NUT                                |                                       | OPPER ALLOY                 | HEXAVALENT                                   | HRÖMIUN FREE<br>Valent ohromate<br>Eleotroplated                                                      |                   |               |
|                                                                                                                                                                                                                                                                                                                                                                                                                                                                                                                                                                                                                                                                                                                                                                                                                                                                                                                                                                                                                                                                                                                                                                                                                                                                                                                                                                                                                                                                                                                                                                                                                                                                                                                                                                                                                                                                                                                                                                                                                                                                                                                                | 8.64  12  13     8.64  12  13                                    | 6 <sub>CONTA</sub>          | СТ#З                                  | TABLE1 C                              | OPPER ALLOY                 | GOLD OVER N                                  | ICKEL PLATING                                                                                         |                   |               |
|                                                                                                                                                                                                                                                                                                                                                                                                                                                                                                                                                                                                                                                                                                                                                                                                                                                                                                                                                                                                                                                                                                                                                                                                                                                                                                                                                                                                                                                                                                                                                                                                                                                                                                                                                                                                                                                                                                                                                                                                                                                                                                                                | 3. 54 18 19 -                                                    | 5 CONTA                     | ст#2                                  |                                       | OPPER ALLOY                 | GOLD OVER N                                  | ICKEL PLATING                                                                                         |                   |               |
|                                                                                                                                                                                                                                                                                                                                                                                                                                                                                                                                                                                                                                                                                                                                                                                                                                                                                                                                                                                                                                                                                                                                                                                                                                                                                                                                                                                                                                                                                                                                                                                                                                                                                                                                                                                                                                                                                                                                                                                                                                                                                                                                | 3. 64 18 19                                                      | 4 CONTA                     |                                       |                                       | OPPER ALLOY                 |                                              | ICKEL PLATING                                                                                         | UL94\             |               |
|                                                                                                                                                                                                                                                                                                                                                                                                                                                                                                                                                                                                                                                                                                                                                                                                                                                                                                                                                                                                                                                                                                                                                                                                                                                                                                                                                                                                                                                                                                                                                                                                                                                                                                                                                                                                                                                                                                                                                                                                                                                                                                                                | 0.03      17      16      17        0.03      17      16      17 | 2 SHELL                     | T                                     |                                       | OLASS FILLED P<br>Steel     | HEXAVALENT C<br>OHROMATE(TRI                 | HROMIUM FREE<br>VALENT OHROMATE                                                                       |                   | <u>/ - U</u>  |
| NOTE1. MARK THE COMPANY NAME AND ABBREVIATED PART NUMBER                                                                                                                                                                                                                                                                                                                                                                                                                                                                                                                                                                                                                                                                                                                                                                                                                                                                                                                                                                                                                                                                                                                                                                                                                                                                                                                                                                                                                                                                                                                                                                                                                                                                                                                                                                                                                                                                                                                                                                                                                                                                       |                                                                  | 1 INSUL                     | ATOR                                  |                                       | LASS FILLED P               |                                              | ELECTROPLATED<br>B : B L A C K )                                                                      | UL94              | √ - 0         |
| AT THE LOCATION SHOWN IN THE DRAWING.<br>2.FOR APPLICABLE P.C.B. DIMENSION,SEE DWG.NO.SJ014290.                                                                                                                                                                                                                                                                                                                                                                                                                                                                                                                                                                                                                                                                                                                                                                                                                                                                                                                                                                                                                                                                                                                                                                                                                                                                                                                                                                                                                                                                                                                                                                                                                                                                                                                                                                                                                                                                                                                                                                                                                                |                                                                  | 符 号 名<br>NO. DES(           | 称<br>CRIPTION                         | 個数<br>QTY.                            | 材 料<br>MATERIAL             |                                              |                                                                                                       |                   | 考<br>MARKS    |
| G 3.THIS DRAWING SHOWS NUMBER OF CONTACTS 25.<br>FOR CONTACT ARRANGEMENT,SEE DWG.NO.SJ010210.                                                                                                                                                                                                                                                                                                                                                                                                                                                                                                                                                                                                                                                                                                                                                                                                                                                                                                                                                                                                                                                                                                                                                                                                                                                                                                                                                                                                                                                                                                                                                                                                                                                                                                                                                                                                                                                                                                                                                                                                                                  |                                                                  | 仕様書(SPECIFI<br>JACS-104     |                                       | 第1版(OR                                | IGINAL DATE)<br>31.Mar.2005 | 尺度(SCALE)<br>2:1                             | シリーズ(SERIES)<br>Dsub                                                                                  | 日本航空電子:           | 工業株式会社        |
| 4.LOT NUMBER AT THE LOCATION SHOWN IN THE DRAWING.<br>MARKING LOCATION IS SHOWN ON THE FRONT SHELL FACE                                                                                                                                                                                                                                                                                                                                                                                                                                                                                                                                                                                                                                                                                                                                                                                                                                                                                                                                                                                                                                                                                                                                                                                                                                                                                                                                                                                                                                                                                                                                                                                                                                                                                                                                                                                                                                                                                                                                                                                                                        |                                                                  |                             |                                       | 製図<br>DR.                             |                             | <br>名称(TITLE)                                | Refer                                                                                                 | CJAPANC AVIA      |               |
| FOR SOCKET SIDE, ON THE REAR SHELL FACE FOR PIN SIDE.上注1.図示の位置に社名及び、品名略称を表示する。                                                                                                                                                                                                                                                                                                                                                                                                                                                                                                                                                                                                                                                                                                                                                                                                                                                                                                                                                                                                                                                                                                                                                                                                                                                                                                                                                                                                                                                                                                                                                                                                                                                                                                                                                                                                                                                                                                                                                                                                                                                 |                                                                  | 一般公差(GENERAL TO             |                                       | 担当<br>CHK.                            | <b>Υ.ΤΑΚΑΘΙ</b>             | D ※ * ※ A                                    | – N R                                                                                                 | INDU              | TRONICS       |
| 2.本製品の基板取付寸法SJ014290を参照のこと。        3.本図のコンタクト配列は、25芯の場合を示す。                                                                                                                                                                                                                                                                                                                                                                                                                                                                                                                                                                                                                                                                                                                                                                                                                                                                                                                                                                                                                                                                                                                                                                                                                                                                                                                                                                                                                                                                                                                                                                                                                                                                                                                                                                                                                                                                                                                                                                                                                                                                    |                                                                  | <u>寸法(DIMENSION)</u><br>. 土 | <u>角度(ANGLES)</u><br>X <sup>°</sup> ± | 査閲<br>APPD.                           |                             |                                              |                                                                                                       |                   |               |
| その他の配列についてはSJO1O210を参照のこと。                                                                                                                                                                                                                                                                                                                                                                                                                                                                                                                                                                                                                                                                                                                                                                                                                                                                                                                                                                                                                                                                                                                                                                                                                                                                                                                                                                                                                                                                                                                                                                                                                                                                                                                                                                                                                                                                                                                                                                                                                                                                                                     |                                                                  | •X ±                        | X°X '±                                | 承認<br>APPD.                           | Y.KUBOTA                    |                                              | · · · · · ·                                                                                           | 図面番号(DRAW         | ING NO.)      |
| ▲ 4. 図示の位置にロット番号を表示する。<br>表示位置はソケット側がフロントシェル面、ピン側はリアシェル面に表示されて                                                                                                                                                                                                                                                                                                                                                                                                                                                                                                                                                                                                                                                                                                                                                                                                                                                                                                                                                                                                                                                                                                                                                                                                                                                                                                                                                                                                                                                                                                                                                                                                                                                                                                                                                                                                                                                                                                                                                                                                                                                                 | ている.                                                             | .xx ±<br>.xxx±              |                                       |                                       |                             | 質量(MASS)                                     |                                                                                                       | SJ10              | 3071          |
|                                                                                                                                                                                                                                                                                                                                                                                                                                                                                                                                                                                                                                                                                                                                                                                                                                                                                                                                                                                                                                                                                                                                                                                                                                                                                                                                                                                                                                                                                                                                                                                                                                                                                                                                                                                                                                                                                                                                                                                                                                                                                                                                |                                                                  | 1                           |                                       |                                       |                             | CONNECTOR DIV. 1<br>RIGHT (C) 2005,          | PROPRIETARY.<br>JAPAN AVIATION                                                                        | ELECTRONICS I     | NDUSTRY, LTD. |
|                                                                                                                                                                                                                                                                                                                                                                                                                                                                                                                                                                                                                                                                                                                                                                                                                                                                                                                                                                                                                                                                                                                                                                                                                                                                                                                                                                                                                                                                                                                                                                                                                                                                                                                                                                                                                                                                                                                                                                                                                                                                                                                                |                                                                  |                             |                                       |                                       |                             |                                              |                                                                                                       |                   | -             |