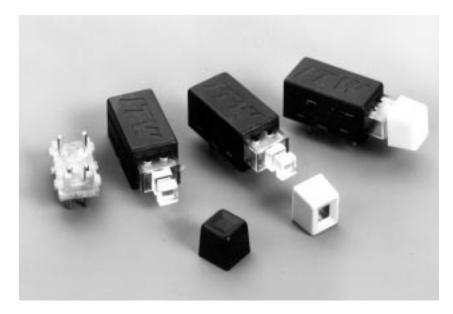

# Series 39-7 – Ultra-Miniature, Process Compatible

*Switches shown with optional keycap – contact factory.* 

• Form X

#### Typical Applications

- Computers
- Hand-held instruments
- Compact communication equipment
- Battery operated monitors
- Diagnostic devices
- Portable peripherals

actual size

#### Installation

The terminal base is installed manually, or with automatic equipment, on the PC board. It is then wave soldered along with other board components. A standard cleaning process removes flux.

When the board and its components have been cleaned and dried, the pushbutton switch body, which has not been exposed to the contamination associated with these operations, is snapped positively onto the terminal base, where it is securely retained.