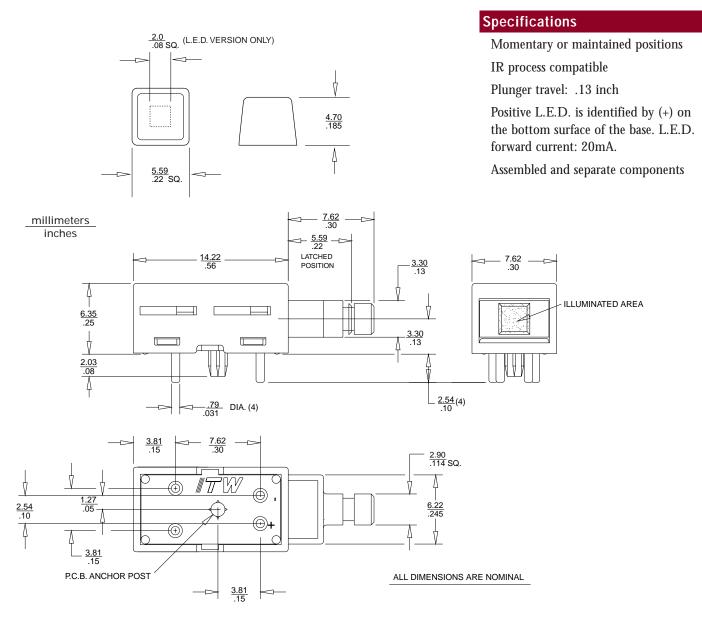

#### Features

- Extremely small
- LED indication
- · Low level switching
- Gold contacts
- Through-hole mounting
- Process compatible
- Horizontal mounting
- Momentary and maintained versions
- Resistance to high temperature
- Optional tape and reel or tube packaging