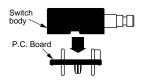

#### Installation

The terminal base is installed manually, or with automatic equipment, on the PC board. It is then wave soldered along with other board components. A standard cleaning process removes flux.

When the board and its components have been cleaned and dried, the pushbutton switch body, which has not been exposed to the contamination associated with these operations, is snapped positively onto the terminal base, where it is securely retained.