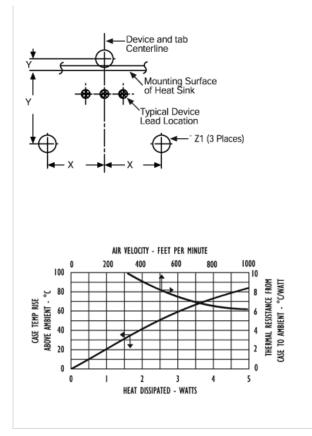

licy</li> </ul> |              |  |
|                                                                                                                                            |                    |                     |                     |                     |         |                                                                                                         |              |  |
| X Dim: 12.                                                                                                                                 | 29 (0.484)   Y Din | n: 8.08 (0.318)   Ƴ | T Dim: 0.41 (0.016) | Z Dim: 3.81 (0.150) |         |                                                                                                         |              |  |

## 6038DG - Board level heatsinks



#### **Customer Assistance**

Contact Us Get Design assistance Find a Distributor Find a Sales Rep Request a Quote Placing an Order Terms and Conditions Returns

### Popular Products Extrusions Board Level Liquid Cooling Heat Pipe Technology

Heat Sink Accessories

Interface Materials

### Our Company About Aavid News and Events Management Team Worldwide Locations Directions to Headquarters Disclaimer Customer Survey Privacy Policy

Sign up to receive Aavid news & alerts



Aavid will lead the electronics thermal management industry worldwide. We will be the first company customers call to enable their thermal designs anywhere in the world. We will respond with extraordinary speed and will provide them with timely and cost-effective solutions because we understand their needs, their indu