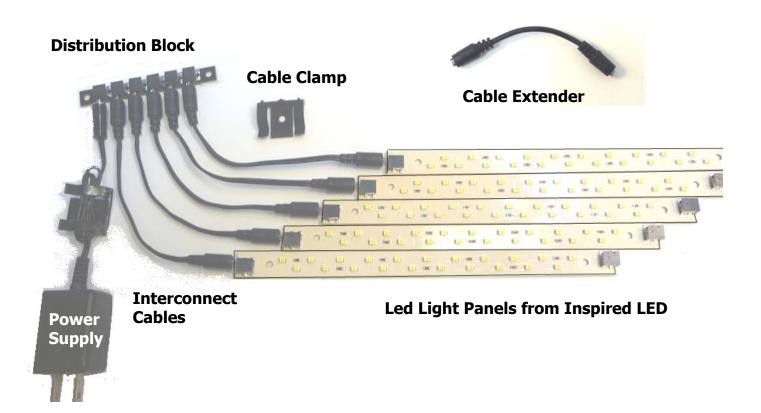

#### **Summarization**

Interconnect products connect LED Light Panels together. These products include several lengths of Interconnect Cables. a Cable Extender, a Distribution Block and Cable Clamps to hold cables in place.

#### **Technical Parameters**

- **Interconnect Cables**: 4", 3', 4', 6' and 12' standard lengths, custom lengths on request. 22 awg wire, 12VDC 2 A max 1.3x3.5 DC Plug
- **Cable Extender**: 5" fits between 2 Interconnect Cables allows cable run to be lengthened. 22 awg wire, 12VDC 2 A max 1.3x3.5 DC Jack
- **Distribution Block**, allows one power source to distributed to 5 additional locations. Used to "Y" connections when the typical daisy chain of LED Light Panes is not convenient. L 3.5" x W .4" x H .3". Screw or Adhesive Pad Mounting. 12VDC 2 A max , Six 1.3x3.5 DC Jacks.
- **Cable Clamp**, ABS plastic, Screw or Adhesive Pad Mounting 1" square.