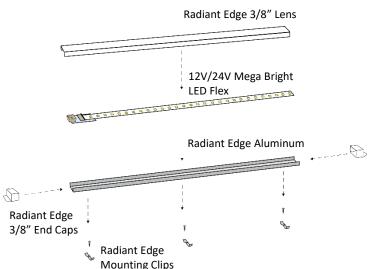

# DIY Radiant Edge Series

The new **DIY Radiant Edge Series System** from Inspired LED allows contractors and customers alike to build their own elegant low-voltage fixtures in-field. Simply combine aluminum channels, lenses, and end caps with your choice of 12V or 24V flexible LED strips to create the perfect lighting solution for any home or business!

#### **Assembly:**