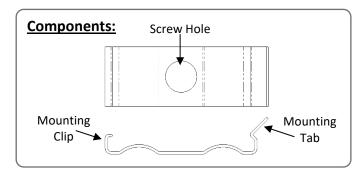

## **Mounting Clips & Screws**

#### **Product Features:**

- Easily snaps onto Radiant Edge aluminum channels (3662) to mount completed panels in place
- Placement is recommended every 12" for best support
- Lightweight aluminum material
- Sold in packs of ten with screws included