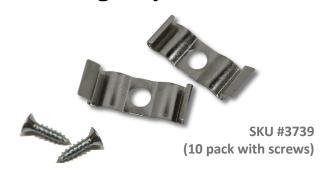

## **Mounting Clips & Screws**

#### **Product Features:**

- Easily snaps onto Radiant Edge aluminum channels (3662) to mount completed panels in place
- Placement is recommended every 12" for best support
- Lightweight aluminum material
- Sold in packs of ten with screws included

### **Mouser Electronics**

**Authorized Distributor** 

Click to View Pricing, Inventory, Delivery & Lifecycle Information:

 $\frac{\text{Inspired LED}}{3739}:$