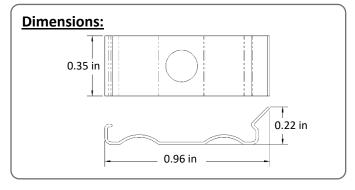

## inspired LED

# DIY Radiant Edge Series

The new **DIY Radiant Edge Series System** from Inspired LED allows contractors and customers alike to build their own elegant low-voltage fixtures in-field. Simply combine aluminum channels, lenses, and end caps with your choice of 12V or 24V flexible LED strips to create the perfect lighting solution for any home or business!





## **Mounting Clips & Screws**



#### **Product Features:**

- Easily snaps onto Radiant Edge aluminum channels (3662) to mount completed panels in place
- Placement is recommended every 12" for best support
- Lightweight aluminum material
- Sold in packs of ten with screws included

#### **Specifications:**

Width: 0.35"Height: 0.22"Length: 0.99"Net Weight: 1g

#### **Assembly:**













### **Mouser Electronics**

**Authorized Distributor** 

Click to View Pricing, Inventory, Delivery & Lifecycle Information:

 $\frac{\text{Inspired LED}}{3739}:$