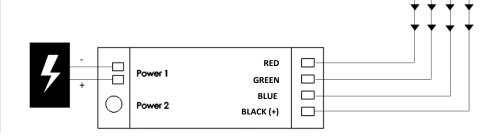

#### To Install-

- 1. Install LED lights according to their instructions
- 2. Plug 12V DC power supply into side of receiver marked "power"
- 3. Connect lights to side of receiver marked "LED" by matching polarities of red, green, blue, and black (ground) wires
- 4. Select desired color by using touch wheel
- 5. Press red center button to quickly turn system on and off
- 6. Press green top and bottom buttons to quickly select highest or lowest level of brightness
- 7. Press green button on the right to switch between single and multi-color modes
- 3. Press green button on the left to start color cycle mode

#### To Pair Remote to Receiver-

- 1. Plug 12V DC power supply into side of receiver marked "power"
- 2. Within 3 seconds of connecting power press the top green key once
- 3. Connected lights will blink three times to indicate successful pairing
- 4. Repeat steps 1-3 to pair additional remotes
- 5. Once completed, test each remote for control

#### To Remove Remote from Receiver-

- Plug 12V DC power supply into side of receiver marked "power"
- 2. Within 3 seconds of connecting power press the top green key <u>five times</u> in a row
- 3. Disconnected lights will blink six times to indicate successful disassociation of remote