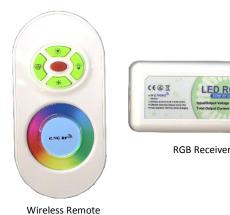

# inspired LED RGB Controller & Wireless Remote

The RGB Dimmer with Wireless Remote is a simple, convenient solution for controlling Inspired LED RGB Spectrum Series systems with ease. Compatible with 3.5 mm 12V DC power supplies and Inspired LED RGB products, this device provides a range of color selections with the turn of a wheel. Buttons allow the entire system to be turned on and off, while smart memory functions retain previous color settings.

#### To Install-

- 1. Install LED lights according to their instructions
- 2. Plug 12V DC power supply into side of receiver marked "power"
- 3. Connect lights to side of receiver marked "LED" by matching polarities of red, green, blue, and black (ground) wires
- 4. Select desired color by using touch wheel
- 5. Press red center button to quickly turn system on and off
- 6. Press green top and bottom buttons to quickly select highest or lowest level of brightness
- 7. Press green button on the right to switch between single and multi-color modes
- 3. Press green button on the left to start color cycle mode