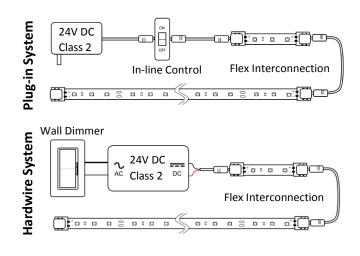

### Instructions:

**1.** Clean desired mounting surface(s) and test all products prior to installation

- 2. Temporarily mount LED flex strips using scotch tape
- 3. Interconnect LED strips with compatible DC cables
- **4.** Run cable from LED system to control device and connect to class 2 power source

5. When satisfied with placement, peel adhesive backing from strips and press firmly to adhere LEDs in place