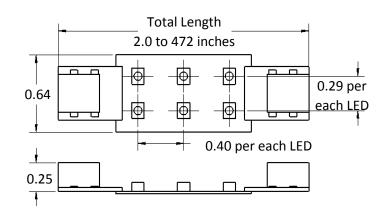

#### Specifications:

- >550 Lumens per ft., 6.5 Watts per ft.
- 60 LEDs per ft.
- Size 2835 diodes
- Available in warm white (3000K), pure white (4200K), or cool white (6000K)
- 3.5 x 1.3 mm plug in connectors available