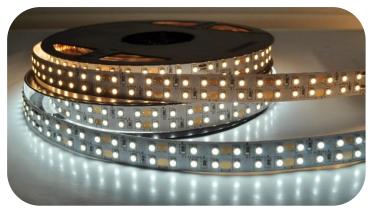

Inspired LED **Double Ultra Bright Flexible Strips** are a simple, customizable solution for all of your LED task lighting needs. These uniquely bright strips can be cut to length and terminated with solderless end connectors for easy DIY installation, or ordered in custom lengths for your convenience. Energy efficient, with a range of options for color temperature, Inspired LED Double Ultra Bright Flex Strips are the perfect option for any area where the brightest light is just right!

#### Specifications:

- >550 Lumens per ft., 6.5 Watts per ft.
- 60 LEDs per ft.
- Size 2835 diodes
- Available in warm white (3000K), pure white (4200K), or cool white (6000K)
- 3.5 x 1.3 mm plug in connectors available