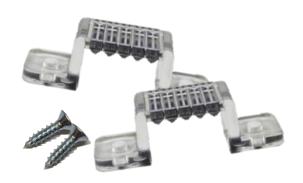

## **Clear Mounting Clips**

Inspired LED's **Clear Mounting Clips** pair with our Infinity Series Weather Resistant LED Dura-flex, allowing it to be securely installed in a variety of locations. The clear mounting clips screw into flat surfaces, providing additional support for the Infinity Dura-flex.

#### **Product Features:**

Clear plastic bridge clips over Infinity Dura-flex, serrated underside to prevent slippage, screw hole on either side for mounting

Sold in packs of 10, includes 20 screws