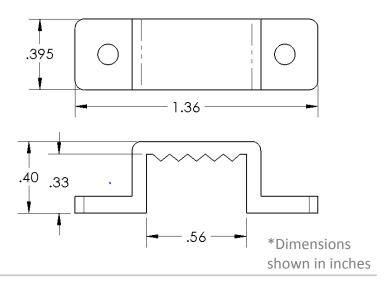

#### **Specifications:**

External Dimensions- . 0.40" x 0.40" x 1.36"
Internal Dimensions- 0.55" x 0.32"
Screw Hole- 0.1"
Net Weight- 1g (ea)