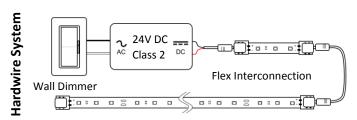

#### **Installation Instructions:**

- 1. Clean desired mounting surface(s) and test all products prior to installation.
- 2. Temporarily mount LED flex strips using scotch or painters tape.
- 3. Connect LED strips with compatible interconnect cables or 16-22 AWG wire.
- 4. Run cable from LED system to control device and 12V Class 2 power source (see diagrams below for more detail).
- 5. Test lighting system. When satisfied with placement, peel adhesive backing from components and press firmly to adhere to surface.