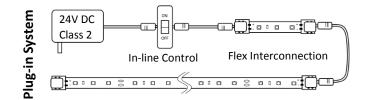

#### **Installation Instructions:**

- 1. Clean desired mounting surface(s) and test all products prior to installation.
- 2. Temporarily mount LED flex strips using scotch or painters tape.
- 3. Connect LED strips with compatible interconnect cables or 16-22 AWG wire.
- 4. Run cable from LED system to control device and 12V Class 2 power source (see diagrams below for more detail).
- 5. Test lighting system. When satisfied with placement, peel adhesive backing from components and press firmly to adhere to surface.