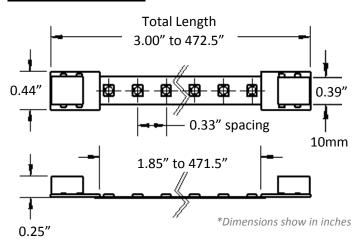

#### **Product Features:**

- Size 2835 diodes, 0.33" spacing between each LED
- 10mm flex, cut points available every 2" (6 LEDs)
- Available in custom pre-cut lengths or full 12m reels
- Class 2 DC plug-in connectors (3.5 x 1.3 mm) or screw terminal end connectors available
- Adhesive backing mounts to almost any flat surface
- Minimal heat production, no IR or UV output
- Dimmable with compatible systems
- Rated to last up to 100,000 hours
- CSA C22.2 No. 250.0-08/ANSI/ UL Standard 1598, 8750
- To be installed in accordance with NEC, using Class 2 24V power supply!

#### **Product Dimensions:**