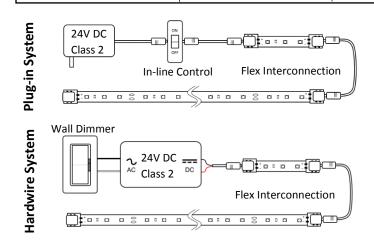

#### Installation Instructions:

1. Clean desired mounting surface(s) and test all products prior to installation

2. Temporarily mount LED flex strips using scotch tape

3. Interconnect LED strips with compatible DC cables

4. Run cable from LED system to control device and class 2 power source (See diagrams for more detail) 5. When satisfied with placement, peel adhesive backing from strips and press firmly to adhere LEDs in place